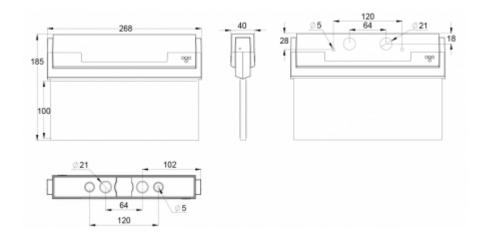

| Product Code                 | Y8041W108                 |
|------------------------------|---------------------------|
| Mounting (standard)          | ceiling, wall             |
| Mounting (optional)          | recess, flag, pendel      |
| Customs Code                 | 94056080                  |
| GTIN Code                    | 6438045014357             |
| ETIM Product Class           | EC001957                  |
| Length                       | 273 mm                    |
| Width                        | 205 mm                    |
| Height                       | 46 mm                     |
| Weight                       | 0,64 kg                   |
| Max Input Power VA           | 2 VA                      |
| Max Input Power W            | 2,5 W                     |
| Nominal Supply Voltage       | 24 V, 50/60 Hz AC, DC     |
| Protection Class             | III                       |
| IP Class                     | IP44                      |
| Temperature Range Min - Max  | -30+50 °C                 |
| Viewing Distance             | 20 m                      |
| Light Source                 | LED                       |
| Body Material                | plastic                   |
| Aperture for Recess Mounting | 45 x 275 mm               |
| Colour                       | RAL9003                   |
| Electrical Installation      | 2/3 x 2,5 mm <sup>2</sup> |