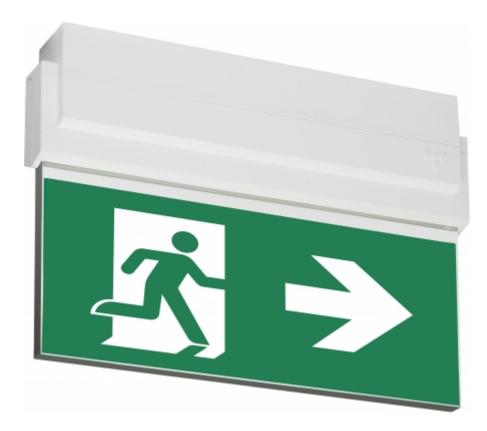

#### ESC 80 EMERGENCY EXIT LIGHT Y8041W108

24 V centrally supplied LED Emergency Exit Light with 1-sided pictogram, arrow right, 20 m viewing distance (Invidually packed TWT8041W)

ESC 80 is an emergency exit light equipped with a light plate, combining cutting edge technology combined with modern luminaire design. Thanks to Teknoware's innovative electronics and product design, the ESC 80 luminaire combines uniformly illuminated pictograms, low power consumption, as well as a slender appearance.

There is a selection of three different luminaire sizes. ESC 80 luminaires can be used as 1 or 2 sided, as well as recess or surface mounted.

ESC 80 is particularly easy and fast to install thanks to a separate mounting piece, into which also the power supply is connected.

| Product Code                 | Y8041W108                 |
|------------------------------|---------------------------|
| Mounting (standard)          | ceiling, wall             |
| Mounting (optional)          | recess, flag, pendel      |
| Customs Code                 | 94056080                  |
| GTIN Code                    | 6438045014357             |
| ETIM Product Class           | EC001957                  |
| Length                       | 273 mm                    |
| Width                        | 205 mm                    |
| Height                       | 46 mm                     |
| Weight                       | 0,64 kg                   |
| Max Input Power VA           | 2 VA                      |
| Max Input Power W            | 2,5 W                     |
| Nominal Supply Voltage       | 24 V, 50/60 Hz AC, DC     |
| Protection Class             | III                       |
| IP Class                     | IP44                      |
| Temperature Range Min - Max  | -30+50 °C                 |
| Viewing Distance             | 20 m                      |
| Light Source                 | LED                       |
| Body Material                | plastic                   |
| Aperture for Recess Mounting | 45 x 275 mm               |
| Colour                       | RAL9003                   |
| Electrical Installation      | 2/3 x 2,5 mm <sup>2</sup> |