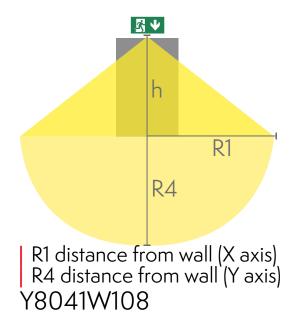

### Downlight chart for Exit Lights

Tables of 1 lux and 0,5 lux, under the Exit Light. Level of measurement 0,02 m, measurement result with battery operation.

| Mounting height (m) | Below the light lux | R1 (m) | R4 (m) | R1 (m)  | R4 (m)  |
|---------------------|---------------------|--------|--------|---------|---------|
|                     |                     | 1 lux  | 1 lux  | 0,5 lux | 0,5 lux |
| 2                   | 1,1                 | 0,5    | 1      | 1,5     | 2       |
| 2,5                 | 0,7                 |        |        | 1,5     | 2       |