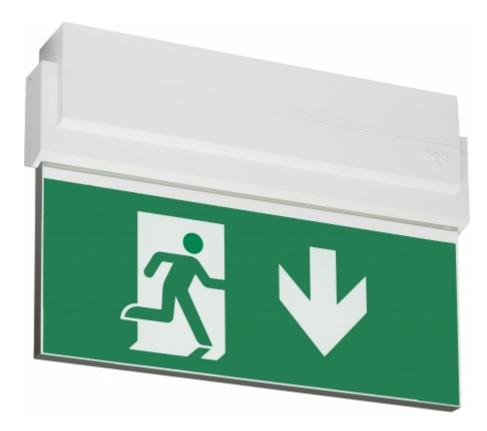

#### ESC 80 EMERGENCY EXIT LIGHT Y8041W109

24 V centrally supplied LED Emergency Exit Light with 1-sided pictogram, arrow down, 20 m viewing distance (Invidually packed TWT8041W)

ESC 80 is an emergency exit light equipped with a light plate, combining cutting edge technology combined with modern luminaire design. Thanks to Teknoware's innovative electronics and product design, the ESC 80 luminaire combines uniformly illuminated pictograms, low power consumption, as well as a slender appearance.

There is a selection of three different luminaire sizes. ESC 80 luminaires can be used as 1 or 2 sided, as well as recess or surface mounted.

ESC 80 is particularly easy and fast to install thanks to a separate mounting piece, into which also the power supply is connected.