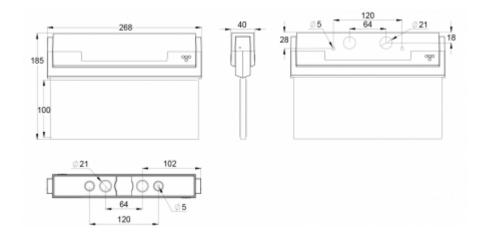

| Product Code                 | Y8041W109                 |
|------------------------------|---------------------------|
| Mounting (standard)          | ceiling, wall             |
| Mounting (optional)          | recess, flag, pendel      |
| Customs Code                 | 94056080                  |
| GTIN Code                    | 6438045014517             |
| ETIM Product Class           | EC001957                  |
| Length                       | 273 mm                    |
| Width                        | 205 mm                    |
| Height                       | 46 mm                     |
| Weight                       | 0,64 kg                   |
| Max Input Power VA           | 2 VA                      |
| Max Input Power W            | 2,5 W                     |
| Nominal Supply Voltage       | 24 V, 50/60 Hz AC, DC     |
| Protection Class             | III                       |
| IP Class                     | IP44                      |
| Temperature Range Min - Max  | -30+50 °C                 |
| Viewing Distance             | 20 m                      |
| Light Source                 | LED                       |
| Body Material                | plastic                   |
| Aperture for Recess Mounting | 45 x 275 mm               |
| Colour                       | RAL9003                   |
| Electrical Installation      | 2/3 x 2,5 mm <sup>2</sup> |