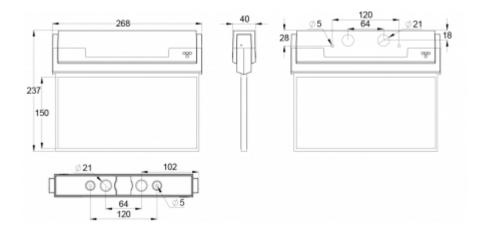

| Product Code                 | Y8041W145                 |
|------------------------------|---------------------------|
| Mounting (standard)          | ceiling, wall             |
| Mounting (optional)          | recess, flag, pendel      |
| Customs Code                 | 94056080                  |
| GTIN Code                    | 6438045015255             |
| ETIM Product Class           | EC001957                  |
| Length                       | 273 mm                    |
| Width                        | 240 mm                    |
| Height                       | 46 mm                     |
| Weight                       | 0,75 kg                   |
| Max Input Power VA           | 2 VA                      |
| Max Input Power W            | 2,5 W                     |
| Nominal Supply Voltage       | 24 V, 50/60 Hz AC, DC     |
| Protection Class             | III                       |
| IP Class                     | IP44                      |
| Temperature Range Min - Max  | -30+50 °C                 |
| Viewing Distance             | 30 m                      |
| Light Source                 | LED                       |
| Body Material                | plastic                   |
| Aperture for Recess Mounting | 45 x 275 mm               |
| Colour                       | RAL9003                   |
| Electrical Installation      | 2/3 x 2,5 mm <sup>2</sup> |