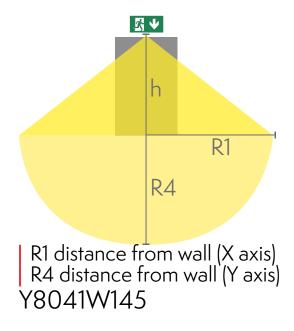

### Downlight chart for Exit Lights

Tables of 1 lux and 0,5 lux, under the Exit Light. Level of measurement 0,02 m, measurement result with battery operation.

| Mounting height (m) | Below the light lux | R1 (m) | R4 (m) | R1 (m)  | R4 (m)  |
|---------------------|---------------------|--------|--------|---------|---------|
|                     |                     | 1 lux  | 1 lux  | 0,5 lux | 0,5 lux |
| 2                   | 1,1                 | 0,5    | 1      | 1,5     | 2       |
| 2,5                 | 0,7                 |        |        | 1,5     | 2       |