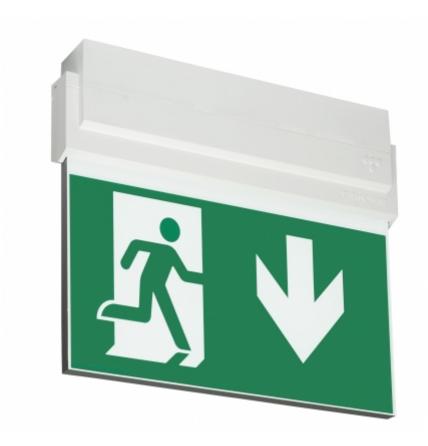

#### ESC 80 EMERGENCY EXIT LIGHT Y8041W145

24 V centrally supplied LED Emergency Exit Light with 2-sided pictogram, arrow down, 30 m viewing distance (Invidually packed TWT8041W)

ESC 80 is an emergency exit light equipped with a light plate, combining cutting edge technology combined with modern luminaire design. Thanks to Teknoware's innovative electronics and product design, the ESC 80 luminaire combines uniformly illuminated pictograms, low power consumption, as well as a slender appearance.

There is a selection of three different luminaire sizes. ESC 80 luminaires can be used as 1 or 2 sided, as well as recess or surface mounted.

ESC 80 is particularly easy and fast to install thanks to a separate mounting piece, into which also the power supply is connected.

| Product Code                 | Y8041W145                 |
|------------------------------|---------------------------|
| Mounting (standard)          | ceiling, wall             |
| Mounting (optional)          | recess, flag, pendel      |
| Customs Code                 | 94056080                  |
| GTIN Code                    | 6438045015255             |
| ETIM Product Class           | EC001957                  |
| Length                       | 273 mm                    |
| Width                        | 240 mm                    |
| Height                       | 46 mm                     |
| Weight                       | 0,75 kg                   |
| Max Input Power VA           | 2 VA                      |
| Max Input Power W            | 2,5 W                     |
| Nominal Supply Voltage       | 24 V, 50/60 Hz AC, DC     |
| Protection Class             | III                       |
| IP Class                     | IP44                      |
| Temperature Range Min - Max  | -30+50 °C                 |
| Viewing Distance             | 30 m                      |
| Light Source                 | LED                       |
| Body Material                | plastic                   |
| Aperture for Recess Mounting | 45 x 275 mm               |
| Colour                       | RAL9003                   |
| Electrical Installation      | 2/3 x 2,5 mm <sup>2</sup> |