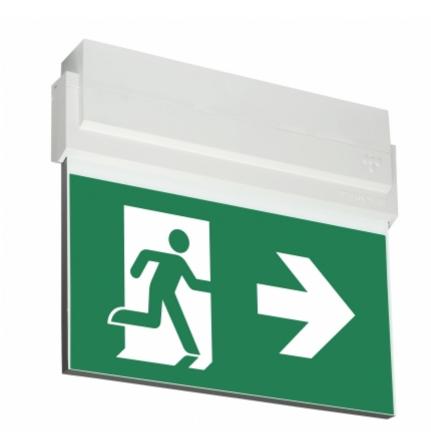

#### ESC 80 EMERGENCY EXIT LIGHT Y8041W148

24 V centrally supplied LED Emergency Exit Light with 1-sided pictogram, arrow right, 30 m viewing distance (Invidually packed TWT8041W)

ESC 80 is an emergency exit light equipped with a light plate, combining cutting edge technology combined with modern luminaire design. Thanks to Teknoware's innovative electronics and product design, the ESC 80 luminaire combines uniformly illuminated pictograms, low power consumption, as well as a slender appearance.

There is a selection of three different luminaire sizes. ESC 80 luminaires can be used as 1 or 2 sided, as well as recess or surface mounted.

ESC 80 is particularly easy and fast to install thanks to a separate mounting piece, into which also the power supply is connected.

| Product Code                 | Y8041W148                 |
|------------------------------|---------------------------|
| Mounting (standard)          | ceiling, wall             |
| Mounting (optional)          | recess, flag, pendel      |
| Customs Code                 | 94056080                  |
| GTIN Code                    | 6438045015415             |
| ETIM Product Class           | EC001957                  |
| Length                       | 273 mm                    |
| Width                        | 240 mm                    |
| Height                       | 46 mm                     |
| Weight                       | 0,75 kg                   |
| Max Input Power VA           | 2 VA                      |
| Max Input Power W            | 2,5 W                     |
| Nominal Supply Voltage       | 24 V, 50/60 Hz AC, DC     |
| Protection Class             | III                       |
| IP Class                     | IP44                      |
| Temperature Range Min - Max  | -30+50 °C                 |
| Viewing Distance             | 30 m                      |
| Light Source                 | LED                       |
| Body Material                | plastic                   |
| Aperture for Recess Mounting | 45 x 275 mm               |
| Colour                       | RAL9003                   |
| Electrical Installation      | 2/3 x 2,5 mm <sup>2</sup> |