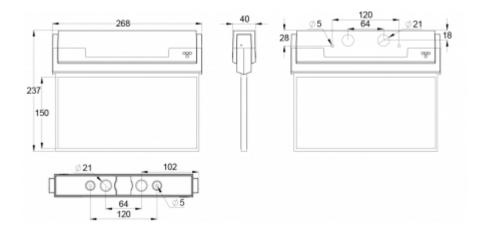

| Product Code                 | Y8041W148                 |
|------------------------------|---------------------------|
| Mounting (standard)          | ceiling, wall             |
| Mounting (optional)          | recess, flag, pendel      |
| Customs Code                 | 94056080                  |
| GTIN Code                    | 6438045015415             |
| ETIM Product Class           | EC001957                  |
| Length                       | 273 mm                    |
| Width                        | 240 mm                    |
| Height                       | 46 mm                     |
| Weight                       | 0,75 kg                   |
| Max Input Power VA           | 2 VA                      |
| Max Input Power W            | 2,5 W                     |
| Nominal Supply Voltage       | 24 V, 50/60 Hz AC, DC     |
| Protection Class             | III                       |
| IP Class                     | IP44                      |
| Temperature Range Min - Max  | -30+50 °C                 |
| Viewing Distance             | 30 m                      |
| Light Source                 | LED                       |
| Body Material                | plastic                   |
| Aperture for Recess Mounting | 45 x 275 mm               |
| Colour                       | RAL9003                   |
| Electrical Installation      | 2/3 x 2,5 mm <sup>2</sup> |