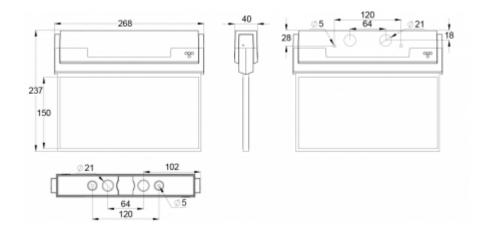

| Product Code                 | Y8041W149                 |
|------------------------------|---------------------------|
| Mounting (standard)          | ceiling, wall             |
| Mounting (optional)          | recess, flag, pendel      |
| Customs Code                 | 94056080                  |
| GTIN Code                    | 6438045015576             |
| ETIM Product Class           | EC001957                  |
| Length                       | 273 mm                    |
| Width                        | 240 mm                    |
| Height                       | 46 mm                     |
| Weight                       | 0,75 kg                   |
| Max Input Power VA           | 2 VA                      |
| Max Input Power W            | 2,5 W                     |
| Nominal Supply Voltage       | 24 V, 50/60 Hz AC, DC     |
| Protection Class             | III                       |
| IP Class                     | IP44                      |
| Temperature Range Min - Max  | -30+50 °C                 |
| Viewing Distance             | 30 m                      |
| Light Source                 | LED                       |
| Body Material                | plastic                   |
| Aperture for Recess Mounting | 45 x 275 mm               |
| Colour                       | RAL9003                   |
| Electrical Installation      | 2/3 x 2,5 mm <sup>2</sup> |