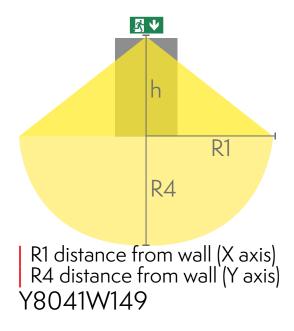

### Downlight chart for Exit Lights

Tables of 1 lux and 0,5 lux, under the Exit Light. Level of measurement 0,02 m, measurement result with battery operation.

| Mounting height (m) | Below the light lux | R1 (m) | R4 (m) | R1 (m)  | R4 (m)  |
|---------------------|---------------------|--------|--------|---------|---------|
|                     |                     | 1 lux  | 1 lux  | 0,5 lux | 0,5 lux |
| 2                   | 1,1                 | 0,5    | 1      | 1,5     | 2       |
| 2,5                 | 0,7                 |        |        | 1,5     | 2       |