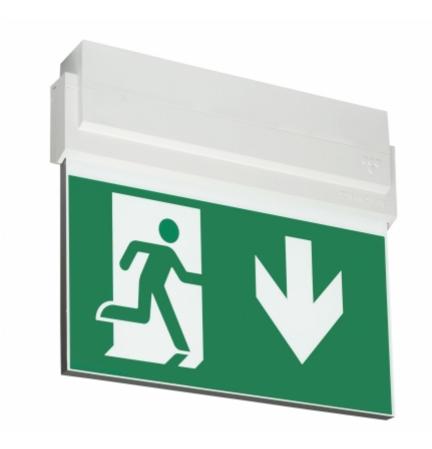

#### ESC 80 EMERGENCY EXIT LIGHT Y8041W149

24 V centrally supplied LED Emergency Exit Light with 1-sided pictogram, arrow down, 30 m viewing distance (Invidually packed TWT8041W)

ESC 80 is an emergency exit light equipped with a light plate, combining cutting edge technology combined with modern luminaire design. Thanks to Teknoware's innovative electronics and product design, the ESC 80 luminaire combines uniformly illuminated pictograms, low power consumption, as well as a slender appearance.

There is a selection of three different luminaire sizes. ESC 80 luminaires can be used as 1 or 2 sided, as well as recess or surface mounted.

ESC 80 is particularly easy and fast to install thanks to a separate mounting piece, into which also the power supply is connected.

| Product Code                 | Y8041W149                 |
|------------------------------|---------------------------|
| Mounting (standard)          | ceiling, wall             |
| Mounting (optional)          | recess, flag, pendel      |
| Customs Code                 | 94056080                  |
| GTIN Code                    | 6438045015576             |
| ETIM Product Class           | EC001957                  |
| Length                       | 273 mm                    |
| Width                        | 240 mm                    |
| Height                       | 46 mm                     |
| Weight                       | 0,75 kg                   |
| Max Input Power VA           | 2 VA                      |
| Max Input Power W            | 2,5 W                     |
| Nominal Supply Voltage       | 24 V, 50/60 Hz AC, DC     |
| Protection Class             | III                       |
| IP Class                     | IP44                      |
| Temperature Range Min - Max  | -30+50 °C                 |
| Viewing Distance             | 30 m                      |
| Light Source                 | LED                       |
| Body Material                | plastic                   |
| Aperture for Recess Mounting | 45 x 275 mm               |
| Colour                       | RAL9003                   |
| Electrical Installation      | 2/3 x 2,5 mm <sup>2</sup> |