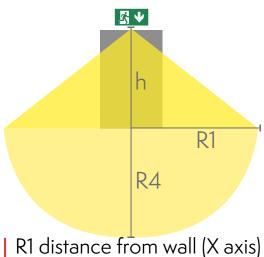

#### Downlight chart for Exit Lights

Tables of 1 lux and 0,5 lux, under the Exit Light. Level of measurement 0,02 m, measurement result with battery operation.

We reserve the rights to make modifications without notice. Copyright © 2024 Teknoware. All rights reserved. Date: May 20, 2024 | Source: www.teknoware.com/en/emergency-lighting/esc-80-emergency-exit-light-y8051w105

R1 distance from wall (X axis) R4 distance from wall (Y axis) Y8051W105

| Mounting height (m) | Below the light lux | R1 (m) | R4 (m) | R1 (m)  | R4 (m)  |
|---------------------|---------------------|--------|--------|---------|---------|
|                     |                     | 1 lux  | 1 lux  | 0,5 lux | 0,5 lux |
| 2                   | 1,1                 | 0,5    | 1      | 1,5     | 2       |
| 2,5                 | 0,7                 |        |        | 1,5     | 2       |