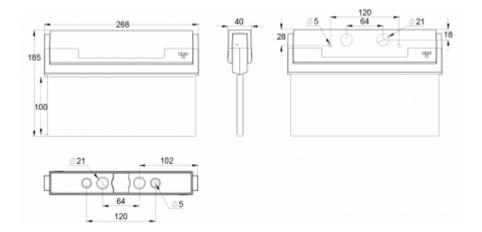

| Product Code                                                                     | Y8051W105                                   |
|----------------------------------------------------------------------------------|---------------------------------------------|
| Mounting (standard)                                                              | ceiling, wall                               |
| Mounting (optional)                                                              | recess, flag, pendel                        |
| Customs Code                                                                     | 94056080                                    |
| GTIN Code                                                                        | 6438045012698                               |
| ETIM Product Class                                                               | EC001957                                    |
| Length                                                                           | 273 mm                                      |
| Width                                                                            | 205 mm                                      |
| Height                                                                           | 46 mm                                       |
| Weight                                                                           | 0,64 kg                                     |
| Max Input Power VA                                                               | 3,9 VA                                      |
| Max Input Power W                                                                | 2,9 W                                       |
| Nominal Supply Voltage                                                           | 220-240 V, 50/60 Hz AC, DC                  |
| Protection Class                                                                 | II                                          |
|                                                                                  |                                             |
| IP Class                                                                         | IP44                                        |
| IP Class<br>Temperature Range Min - Max                                          |                                             |
|                                                                                  | IP44                                        |
| Temperature Range Min - Max                                                      | IP44<br>-30+50 °C                           |
| Temperature Range Min - Max<br>Viewing Distance                                  | IP44<br>-30+50 °C<br>20 m                   |
| Temperature Range Min - Max<br>Viewing Distance<br>Light Source                  | IP44<br>-30+50 °C<br>20 m<br>LED            |
| Temperature Range Min - Max<br>Viewing Distance<br>Light Source<br>Body Material | IP44<br>-30+50 °C<br>20 m<br>LED<br>plastic |