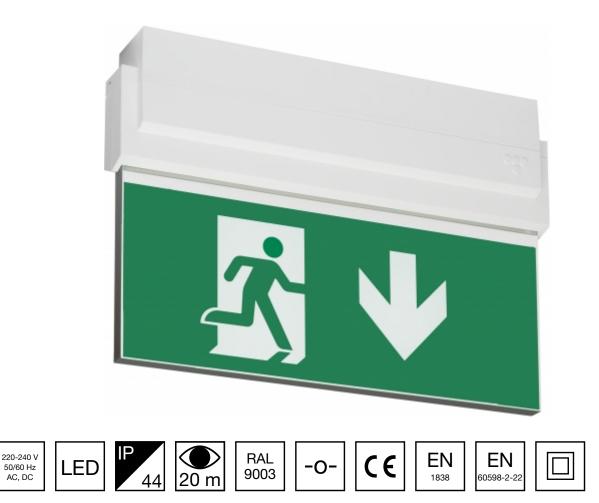

# ESC 80 EMERGENCY EXIT LIGHT Y8051W105

#### 230 V centrally supplied LED Emergency Exit Light with 2sided pictogram, arrow down, 20 m viewing distance (Invidually packed TWT8051W)

ESC 80 is an emergency exit light equipped with a light plate, combining cutting edge technology combined with modern luminaire design. Thanks to Teknoware's innovative electronics and product design, the ESC 80 luminaire combines uniformly illuminated pictograms, low power consumption, as well as a slender appearance.

| Product Code                                                                     | Y8051W105                                   |
|----------------------------------------------------------------------------------|---------------------------------------------|
| Mounting (standard)                                                              | ceiling, wall                               |
| Mounting (optional)                                                              | recess, flag, pendel                        |
| Customs Code                                                                     | 94056080                                    |
| GTIN Code                                                                        | 6438045012698                               |
| ETIM Product Class                                                               | EC001957                                    |
| Length                                                                           | 273 mm                                      |
| Width                                                                            | 205 mm                                      |
| Height                                                                           | 46 mm                                       |
| Weight                                                                           | 0,64 kg                                     |
| Max Input Power VA                                                               | 3,9 VA                                      |
| Max Input Power W                                                                | 2,9 W                                       |
| Nominal Supply Voltage                                                           | 220-240 V, 50/60 Hz AC, DC                  |
| Protection Class                                                                 | II                                          |
|                                                                                  |                                             |
| IP Class                                                                         | IP44                                        |
| IP Class<br>Temperature Range Min - Max                                          |                                             |
|                                                                                  | IP44                                        |
| Temperature Range Min - Max                                                      | IP44<br>-30+50 °C                           |
| Temperature Range Min - Max<br>Viewing Distance                                  | IP44<br>-30+50 °C<br>20 m                   |
| Temperature Range Min - Max<br>Viewing Distance<br>Light Source                  | IP44<br>-30+50 °C<br>20 m<br>LED            |
| Temperature Range Min - Max<br>Viewing Distance<br>Light Source<br>Body Material | IP44<br>-30+50 °C<br>20 m<br>LED<br>plastic |