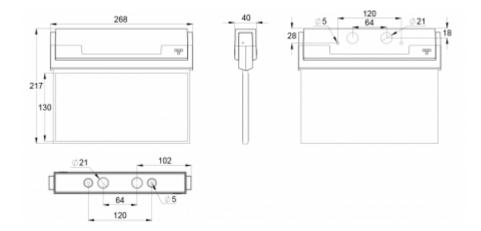

We reserve the rights to make modifications without notice. Copyright © 2024 Teknoware. All rights reserved. Date: May 20, 2024 | Source: www.teknoware.com/en/esc-80-emergency-exit-light-y8053wm132

| Product Code                 | Y8053WM132                |  |
|------------------------------|---------------------------|--|
| Feature                      | Lumi Test                 |  |
| Mounting (standard)          | ceiling, wall             |  |
| Mounting (optional)          | recess, flag, pendel      |  |
| Customs Code                 | 94056080                  |  |
| GTIN Code                    | 6438045015149             |  |
| ETIM Product Class           | EC001957                  |  |
| Length                       | 273 mm                    |  |
| Width                        | 240 mm                    |  |
| Height                       | 46 mm                     |  |
| Weight                       | 1,0 kg                    |  |
| Backup                       | 3 h                       |  |
| Max Input Power VA           | 5,3 VA                    |  |
| Nominal Supply Voltage       | 220-240 V, 50/60 Hz AC    |  |
| Protection Class             | II                        |  |
| IP Class                     | IP44                      |  |
| Temperature Range Min - Max  | -5+30 °C                  |  |
| Viewing Distance             | 26 m                      |  |
| Light Source                 | LED                       |  |
| Body Material                | plastic                   |  |
| Aperture for Recess Mounting | 53 x 275 mm               |  |
| Colour                       | RAL9003                   |  |
| Electrical Installation      | 2/3 x 2,5 mm <sup>2</sup> |  |