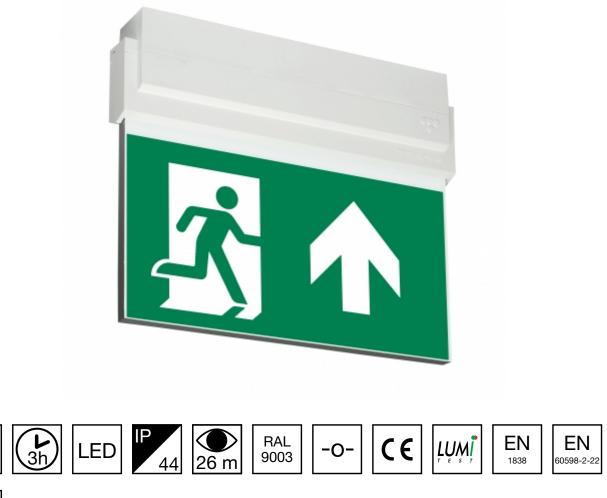

## ESC 80 EMERGENCY EXIT LIGHT Y8053WM132

220-240 V

50/60 Hz

AC

Self-contained LED Emergency Exit Light with 3 h Battery and Lumi Test Self-testing with 1-sided pictogram, arrow up, 26 m viewing distance (Invidually packed TWT8053WM)

ESC 80 is an emergency exit light equipped with a light plate, combining cutting edge technology combined with modern luminaire design. Thanks to Teknoware's innovative electronics and product design, the ESC 80 luminaire combines uniformly illuminated pictograms, low power consumption, as well as a slender appearance.

There is a selection of three different luminaire sizes. ESC 80 luminaires can be used as 1 or 2 sided, as well as recess or surface mounted.

ESC 80 is particularly easy and fast to install thanks to a separate mounting piece, into which

We reserve the rights to make modifications without notice. Copyright © 2024 Teknoware. All rights reserved. Date: May 20, 2024 | Source: www.teknoware.com/en/esc-80-emergency-exit-light-y8053wm132

| Product Code                 | Y8053WM132                |  |
|------------------------------|---------------------------|--|
| Feature                      | Lumi Test                 |  |
| Mounting (standard)          | ceiling, wall             |  |
| Mounting (optional)          | recess, flag, pendel      |  |
| Customs Code                 | 94056080                  |  |
| GTIN Code                    | 6438045015149             |  |
| ETIM Product Class           | EC001957                  |  |
| Length                       | 273 mm                    |  |
| Width                        | 240 mm                    |  |
| Height                       | 46 mm                     |  |
| Weight                       | 1,0 kg                    |  |
| Backup                       | 3 h                       |  |
| Max Input Power VA           | 5,3 VA                    |  |
| Nominal Supply Voltage       | 220-240 V, 50/60 Hz AC    |  |
| Protection Class             | II                        |  |
| IP Class                     | IP44                      |  |
| Temperature Range Min - Max  | -5+30 °C                  |  |
| Viewing Distance             | 26 m                      |  |
| Light Source                 | LED                       |  |
| Body Material                | plastic                   |  |
| Aperture for Recess Mounting | 53 x 275 mm               |  |
| Colour                       | RAL9003                   |  |
| Electrical Installation      | 2/3 x 2,5 mm <sup>2</sup> |  |