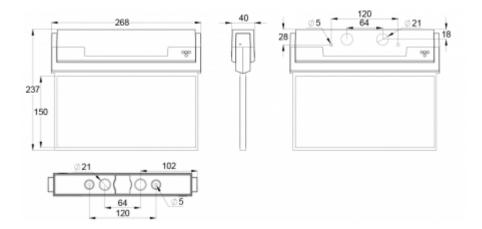

We reserve the rights to make modifications without notice. Copyright © 2024 Teknoware. All rights reserved. Date: May 19, 2024 | Source: www.teknoware.com/en/esc-80-emergency-exit-light-y8053wm145

| Product Code                 | Y8053WM145                |
|------------------------------|---------------------------|
| Feature                      | Lumi Test                 |
| Mounting (standard)          | ceiling, wall             |
| Mounting (optional)          | recess, flag, pendel      |
| Customs Code                 | 94056080                  |
| GTIN Code                    | 6438045015309             |
| ETIM Product Class           | EC001957                  |
| Length                       | 273 mm                    |
| Width                        | 240 mm                    |
| Height                       | 46 mm                     |
| Weight                       | 0,8 kg                    |
| Backup                       | 3 h                       |
| Max Input Power VA           | 5,3 VA                    |
| Nominal Supply Voltage       | 220-240 V, 50/60 Hz AC    |
| Protection Class             | II                        |
| IP Class                     | IP44                      |
| Temperature Range Min - Max  | -5+30 °C                  |
| Viewing Distance             | 30 m                      |
| Light Source                 | LED                       |
| Body Material                | plastic                   |
| Aperture for Recess Mounting | 53 x 275 mm               |
| Colour                       | RAL9003                   |
| Electrical Installation      | 2/3 x 2,5 mm <sup>2</sup> |