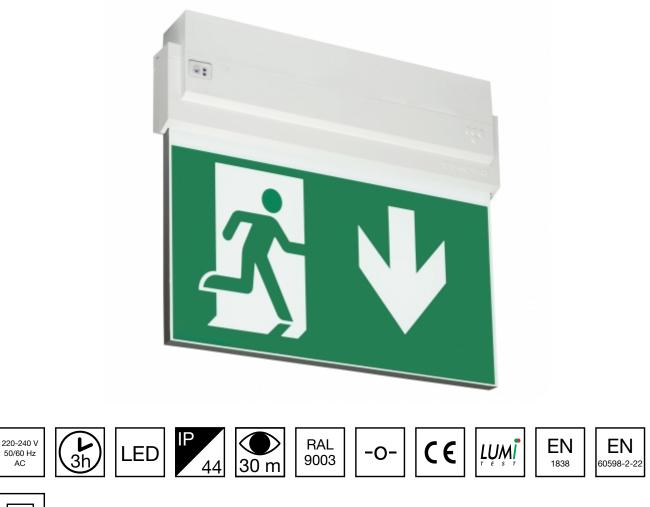

## ESC 80 EMERGENCY EXIT LIGHT Y8053WM145

AC

Self-contained LED Emergency Exit Light with 3 h Battery and Lumi Test Self-testing with 2-sided pictogram, arrow down, 30 m viewing distance (Invidually packed TWT8053WM)

ESC 80 is an emergency exit light equipped with a light plate, combining cutting edge technology combined with modern luminaire design. Thanks to Teknoware's innovative electronics and product design, the ESC 80 luminaire combines uniformly illuminated pictograms, low power consumption, as well as a slender appearance.

There is a selection of three different luminaire sizes. ESC 80 luminaires can be used as 1 or 2 sided, as well as recess or surface mounted.

ESC 80 is particularly easy and fast to install thanks to a separate mounting piece, into which

We reserve the rights to make modifications without notice. Copyright © 2024 Teknoware. All rights reserved. Date: May 19, 2024 | Source: www.teknoware.com/en/esc-80-emergency-exit-light-y8053wm145

| Product Code                 | Y8053WM145                |
|------------------------------|---------------------------|
| Feature                      | Lumi Test                 |
| Mounting (standard)          | ceiling, wall             |
| Mounting (optional)          | recess, flag, pendel      |
| Customs Code                 | 94056080                  |
| GTIN Code                    | 6438045015309             |
| ETIM Product Class           | EC001957                  |
| Length                       | 273 mm                    |
| Width                        | 240 mm                    |
| Height                       | 46 mm                     |
| Weight                       | 0,8 kg                    |
| Backup                       | 3 h                       |
| Max Input Power VA           | 5,3 VA                    |
| Nominal Supply Voltage       | 220-240 V, 50/60 Hz AC    |
| Protection Class             | II                        |
| IP Class                     | IP44                      |
| Temperature Range Min - Max  | -5+30 °C                  |
| Viewing Distance             | 30 m                      |
| Light Source                 | LED                       |
| Body Material                | plastic                   |
| Aperture for Recess Mounting | 53 x 275 mm               |
| Colour                       | RAL9003                   |
| Electrical Installation      | 2/3 x 2,5 mm <sup>2</sup> |