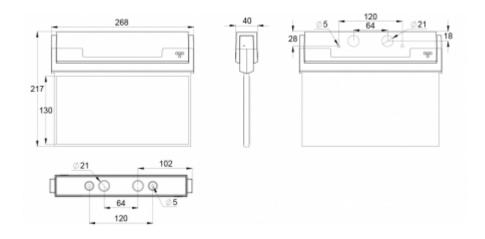

| Product Code                        | Y8071W131                               |
|-------------------------------------|-----------------------------------------|
| Mounting (standard)                 | wall, ceiling                           |
| Mounting (optional)                 | recess, flag, pendel                    |
| Customs Code                        | 94056080                                |
| GTIN Code                           | 6438045020440                           |
| ETIM Product Class                  | EC001957                                |
| Length                              | 273 mm                                  |
| Width                               | 240 mm                                  |
| Height                              | 46 mm                                   |
| Weight                              | 0,69 kg                                 |
| Max Input Power VA                  | 2 VA (24 V), 5,5 VA (230 V)             |
| Max Input Power W                   | 1,5 W (24 V), 2 W (230 V)               |
| Nominal Supply Voltage              | 24-230 V, 50/60 Hz AC, DC               |
| Protection Class                    | III (24V), II (230V)                    |
| IP Class                            | IP44                                    |
| Temperature Range Min - Max         | -30+50 °C                               |
| Glow Wire Test of Plastic Materials | 650 °C                                  |
| Viewing Distance                    | 26 m                                    |
| Light Source                        | LED                                     |
| Body Material                       | plastic                                 |
| Colour                              | RAL9003                                 |
| Electrical Installation             | 2 x 2,5 mm² (24 V), 3 x 2,5 mm² (230 V) |