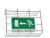

#### ESC 80 EMERGENCY EXIT LIGHT Y8071W131

24-230 V centrally supplied LED Emergency Exit Light with 2-sided pictogram, arrow up, 26 m viewing distance (Invidually packed TWT8071W)

ESC 80 is an emergency exit light equipped with a light plate, combining cutting edge technology combined with modern luminaire design. Thanks to Teknoware's innovative electronics and product design, the ESC 80 luminaire combines uniformly illuminated pictograms, low power consumption, as well as a slender appearance.

There is a selection of three different luminaire sizes. ESC 80 luminaires can be used as 1 or 2 sided, as well as recess or surface mounted.

ESC 80 is particularly easy and fast to install thanks to a separate mounting piece, into which also the power supply is connected.