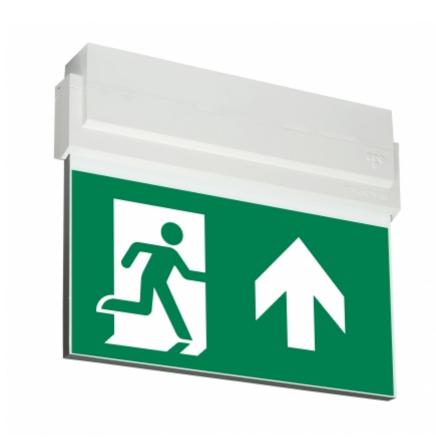

#### ESC 80 EMERGENCY EXIT LIGHT Y8071W131

24-230 V centrally supplied LED Emergency Exit Light with 2-sided pictogram, arrow up, 26 m viewing distance (Invidually packed TWT8071W)

ESC 80 is an emergency exit light equipped with a light plate, combining cutting edge technology combined with modern luminaire design. Thanks to Teknoware's innovative electronics and product design, the ESC 80 luminaire combines uniformly illuminated pictograms, low power consumption, as well as a slender appearance.

There is a selection of three different luminaire sizes. ESC 80 luminaires can be used as 1 or 2 sided, as well as recess or surface mounted.

ESC 80 is particularly easy and fast to install thanks to a separate mounting piece, into which also the power supply is connected.

| Product Code                        | Y8071W131                               |
|-------------------------------------|-----------------------------------------|
| Mounting (standard)                 | wall, ceiling                           |
| Mounting (optional)                 | recess, flag, pendel                    |
| Customs Code                        | 94056080                                |
| GTIN Code                           | 6438045020440                           |
| ETIM Product Class                  | EC001957                                |
| Length                              | 273 mm                                  |
| Width                               | 240 mm                                  |
| Height                              | 46 mm                                   |
| Weight                              | 0,69 kg                                 |
| Max Input Power VA                  | 2 VA (24 V), 5,5 VA (230 V)             |
| Max Input Power W                   | 1,5 W (24 V), 2 W (230 V)               |
| Nominal Supply Voltage              | 24-230 V, 50/60 Hz AC, DC               |
| Protection Class                    | III (24V), II (230V)                    |
| IP Class                            | IP44                                    |
| Temperature Range Min - Max         | -30+50 °C                               |
| Glow Wire Test of Plastic Materials | 650 °C                                  |
| Viewing Distance                    | 26 m                                    |
| Light Source                        | LED                                     |
| Body Material                       | plastic                                 |
| Colour                              | RAL9003                                 |
| Electrical Installation             | 2 x 2,5 mm² (24 V), 3 x 2,5 mm² (230 V) |