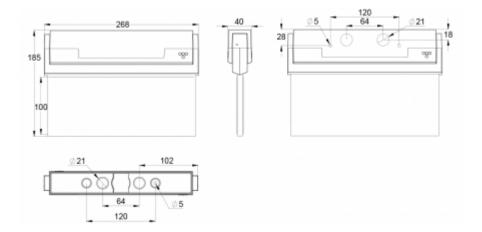

| Product Code                 | Y8092WA101                      |  |
|------------------------------|---------------------------------|--|
| Feature                      | Aalto Control, Escap, Lumi Test |  |
| Mounting (standard)          | ceiling, wall                   |  |
| Mounting (optional)          | recess, flag, pendel            |  |
| Customs Code                 | 94056080                        |  |
| GTIN Code                    | 6438045014913                   |  |
| ETIM Product Class           | EC001957                        |  |
| Length                       | 273 mm                          |  |
| Width                        | 205 mm                          |  |
| Height                       | 46 mm                           |  |
| Weight                       | 0,74 kg                         |  |
| Backup                       | 1h                              |  |
| Max Input Power VA           | 4 VA                            |  |
| Nominal Supply Voltage       | 220-240 V, 50/60 Hz AC          |  |
| Protection Class             | II                              |  |
| IP Class                     | IP44                            |  |
| Temperature Range Min - Max  | -25+35 ℃                        |  |
| Viewing Distance             | 20 m                            |  |
| Light Source                 | LED                             |  |
| Body Material                | plastic                         |  |
| Aperture for Recess Mounting | 53 x 275 mm                     |  |
| Colour                       | RAL9003                         |  |
| Electrical Installation      | 2/3 x 2,5 mm <sup>2</sup>       |  |