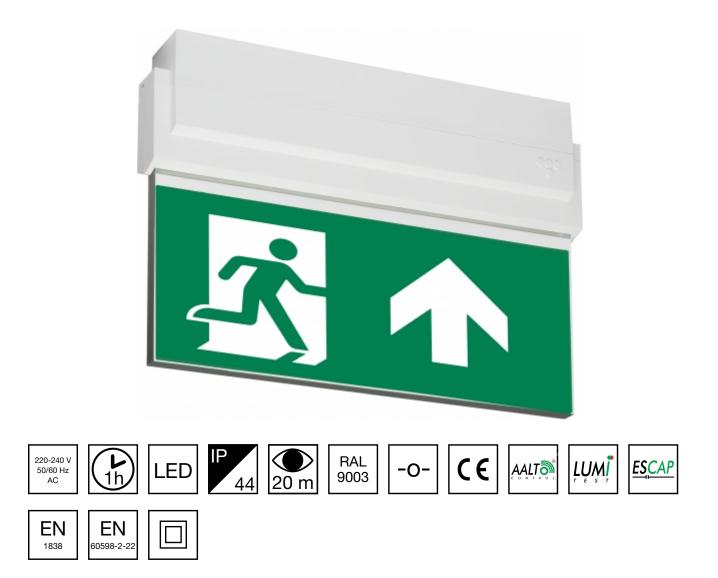

## ESC 80 EMERGENCY EXIT LIGHT Y8092WA101

Self-contained ESCAP Emergency Exit Light with 1 h Super Capacitor and Wireless Central Monitoring, with 2-sided pictogram, arrow up, 20 m viewing distance (Invidually packed TWS8092WA)

ESC 80 is an emergency exit light equipped with a light plate, combining cutting edge technology combined with modern luminaire design. Thanks to Teknoware's innovative electronics and product design, the ESC 80 luminaire combines uniformly illuminated pictograms, low power consumption, as well as a slender appearance.

There is a selection of three different luminaire sizes. ESC 80 luminaires can be used as 1 or 2 sided, as well as recess or surface mounted.

ESC 80 is particularly easy and fast to install thanks to a separate mounting piece, into which

| Product Code                 | Y8092WA101                      |  |
|------------------------------|---------------------------------|--|
| Feature                      | Aalto Control, Escap, Lumi Test |  |
| Mounting (standard)          | ceiling, wall                   |  |
| Mounting (optional)          | recess, flag, pendel            |  |
| Customs Code                 | 94056080                        |  |
| GTIN Code                    | 6438045014913                   |  |
| ETIM Product Class           | EC001957                        |  |
| Length                       | 273 mm                          |  |
| Width                        | 205 mm                          |  |
| Height                       | 46 mm                           |  |
| Weight                       | 0,74 kg                         |  |
| Backup                       | 1h                              |  |
| Max Input Power VA           | 4 VA                            |  |
| Nominal Supply Voltage       | 220-240 V, 50/60 Hz AC          |  |
| Protection Class             | II                              |  |
| IP Class                     | IP44                            |  |
| Temperature Range Min - Max  | -25+35 ℃                        |  |
| Viewing Distance             | 20 m                            |  |
| Light Source                 | LED                             |  |
| Body Material                | plastic                         |  |
| Aperture for Recess Mounting | 53 x 275 mm                     |  |
| Colour                       | RAL9003                         |  |
| Electrical Installation      | 2/3 x 2,5 mm <sup>2</sup>       |  |