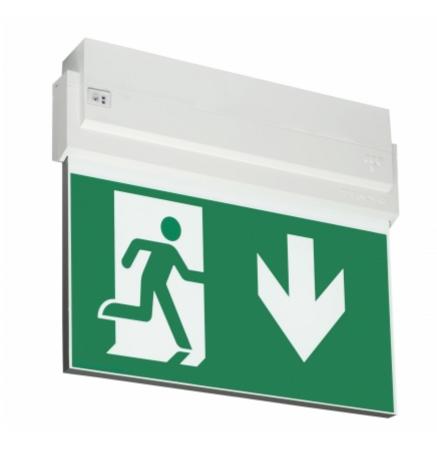

#### ESC 80 EMERGENCY EXIT LIGHT Y8092WA135

Self-contained ESCAP Emergency Exit Light with 1 h Super Capacitor and Wireless Central Monitoring, with 2-sided pictogram, arrow down, 26 m viewing distance (Invidually packed TWS8092WA)

ESC 80 is an emergency exit light equipped with a light plate, combining cutting edge technology combined with modern luminaire design. Thanks to Teknoware's innovative electronics and product design, the ESC 80 luminaire combines uniformly illuminated pictograms, low power consumption, as well as a slender appearance.

There is a selection of three different luminaire sizes. ESC 80 luminaires can be used as 1 or 2 sided, as well as recess or surface mounted.

ESC 80 is particularly easy and fast to install thanks to a separate mounting piece, into which also the power supply is connected.