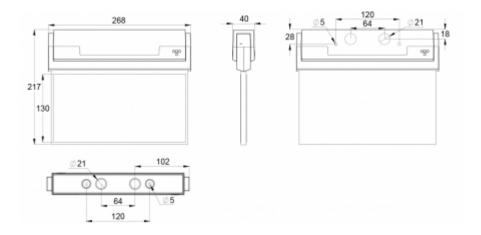

| Product Code                 | Y8092WA135                      |  |
|------------------------------|---------------------------------|--|
| Feature                      | Aalto Control, Escap, Lumi Test |  |
| Mounting (standard)          | ceiling, wall                   |  |
| Mounting (optional)          | recess, flag, pendel            |  |
| Customs Code                 | 94056080                        |  |
| GTIN Code                    | 6438045013015                   |  |
| ETIM Product Class           | EC001957                        |  |
| Length                       | 273 mm                          |  |
| Width                        | 240 mm                          |  |
| Height                       | 46 mm                           |  |
| Weight                       | 1,0 kg                          |  |
| Backup                       | 1 h                             |  |
| Max Input Power VA           | 4 VA                            |  |
| Nominal Supply Voltage       | 220-240 V, 50/60 Hz AC          |  |
| Protection Class             | II                              |  |
| IP Class                     | IP44                            |  |
| Temperature Range Min - Max  | -25+35 °C                       |  |
| Viewing Distance             | 26 m                            |  |
| Light Source                 | LED                             |  |
| Body Material                | plastic                         |  |
| Aperture for Recess Mounting | 53 x 275 mm                     |  |
| Colour                       | RAL9003                         |  |
| Electrical Installation      | 2/3 x 2,5 mm <sup>2</sup>       |  |