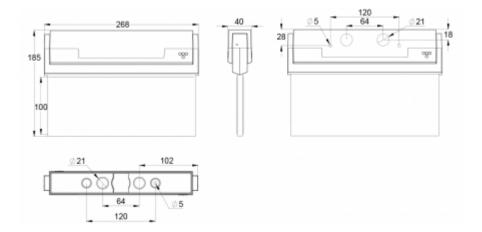

We reserve the rights to make modifications without notice. Copyright © 2024 Teknoware. All rights reserved. Date: May 20, 2024 | Source: www.teknoware.com/en/esc-80-emergency-exit-light-y8092wm109

| Product Code                 | Y8092WM109                |  |
|------------------------------|---------------------------|--|
| Feature                      | Escap, Lumi Test          |  |
| Mounting (standard)          | ceiling, wall             |  |
| Mounting (optional)          | recess, flag, pendel      |  |
| Customs Code                 | 94056080                  |  |
| GTIN Code                    | 6438045014586             |  |
| ETIM Product Class           | EC001957                  |  |
| Length                       | 273 mm                    |  |
| Width                        | 205 mm                    |  |
| Height                       | 46 mm                     |  |
| Weight                       | 0,74 kg                   |  |
| Backup                       | 1 h                       |  |
| Max Input Power VA           | 4 VA                      |  |
| Nominal Supply Voltage       | 220-240 V, 50/60 Hz AC    |  |
| Protection Class             | Ш                         |  |
| IP Class                     | IP44                      |  |
| Temperature Range Min - Max  | -25+35 °C                 |  |
| Viewing Distance             | 20 m                      |  |
| Light Source                 | LED                       |  |
| Body Material                | plastic                   |  |
| Aperture for Recess Mounting | 53 x 275 mm               |  |
| Colour                       | RAL9003                   |  |
| Electrical Installation      | 2/3 x 2,5 mm <sup>2</sup> |  |