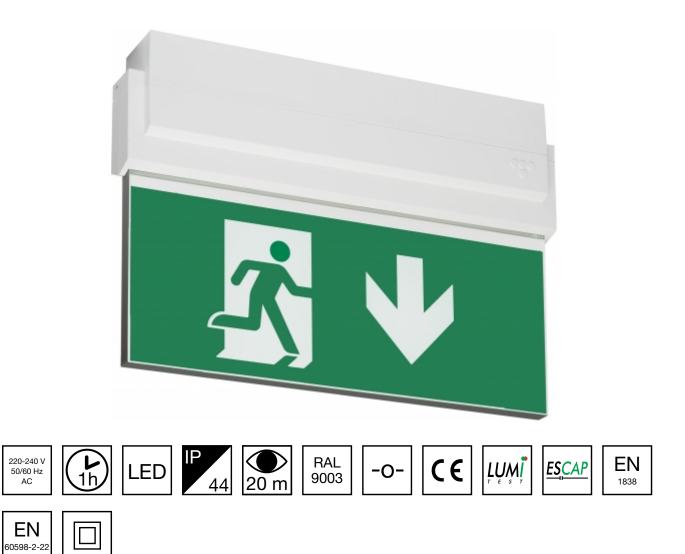

## ESC 80 EMERGENCY EXIT LIGHT Y8092WM109

Self-contained ESCAP Emergency Exit Light with 1 h Super Capacitor and Lumi Test Self-testing with 1-sided pictogram, arrow down, 20 m viewing distance (Invidually packed TWS8092WM)

ESC 80 is an emergency exit light equipped with a light plate, combining cutting edge technology combined with modern luminaire design. Thanks to Teknoware's innovative electronics and product design, the ESC 80 luminaire combines uniformly illuminated pictograms, low power consumption, as well as a slender appearance.

We reserve the rights to make modifications without notice. Copyright © 2024 Teknoware. All rights reserved. Date: May 20, 2024 | Source: www.teknoware.com/en/esc-80-emergency-exit-light-y8092wm109

| Product Code                 | Y8092WM109                |  |
|------------------------------|---------------------------|--|
| Feature                      | Escap, Lumi Test          |  |
| Mounting (standard)          | ceiling, wall             |  |
| Mounting (optional)          | recess, flag, pendel      |  |
| Customs Code                 | 94056080                  |  |
| GTIN Code                    | 6438045014586             |  |
| ETIM Product Class           | EC001957                  |  |
| Length                       | 273 mm                    |  |
| Width                        | 205 mm                    |  |
| Height                       | 46 mm                     |  |
| Weight                       | 0,74 kg                   |  |
| Backup                       | 1 h                       |  |
| Max Input Power VA           | 4 VA                      |  |
| Nominal Supply Voltage       | 220-240 V, 50/60 Hz AC    |  |
| Protection Class             | Ш                         |  |
| IP Class                     | IP44                      |  |
| Temperature Range Min - Max  | -25+35 °C                 |  |
| Viewing Distance             | 20 m                      |  |
| Light Source                 | LED                       |  |
| Body Material                | plastic                   |  |
| Aperture for Recess Mounting | 53 x 275 mm               |  |
| Colour                       | RAL9003                   |  |
| Electrical Installation      | 2/3 x 2,5 mm <sup>2</sup> |  |