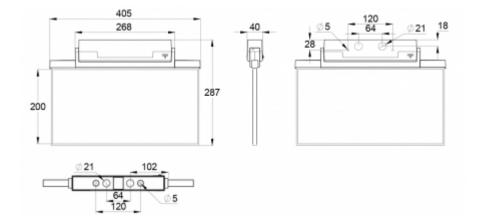

| Product Code                        | Y8141W152                 |  |
|-------------------------------------|---------------------------|--|
| Mounting (standard)                 | ceiling, wall             |  |
| Mounting (optional)                 | recess, flag, pendel      |  |
| Customs Code                        | 94056080                  |  |
| GTIN Code                           | 6438045016214             |  |
| ETIM Product Class                  | EC001957                  |  |
| Length                              | 410 mm                    |  |
| Width                               | 290 mm                    |  |
| Height                              | 46 mm                     |  |
| Weight                              | 1,4 kg                    |  |
| Max Input Power VA                  | 3,2 VA                    |  |
| Max Input Power W                   | 3,8 W                     |  |
| Nominal Supply Voltage              | 24 V, 50/60 Hz AC, DC     |  |
| Protection Class                    | III                       |  |
| IP Class                            | IP44                      |  |
| Temperature Range Min - Max         | -30+50 °C                 |  |
| Glow Wire Test of Plastic Materials | 650 °C                    |  |
| Viewing Distance                    | 40 m                      |  |
| Light Source                        | LED                       |  |
| Body Material                       | plastic                   |  |
| Aperture for Recess Mounting        | 45 x 415 mm               |  |
| Colour                              | RAL9003                   |  |
| Electrical Installation             | 2/3 x 2,5 mm <sup>2</sup> |  |