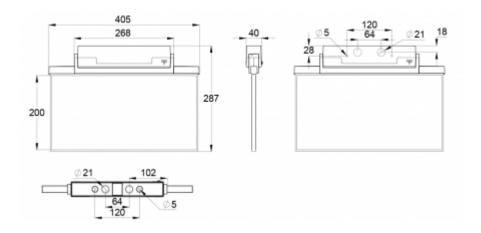

ESC 81 is particularly easy and fast to install thanks to a separate mounting piece, into which also the power supply is connected.

| Product Code                        | Y8153WM151                |  |
|-------------------------------------|---------------------------|--|
| Feature                             | Lumi Test                 |  |
| Mounting (standard)                 | ceiling, wall             |  |
| Mounting (optional)                 | recess, flag, pendel      |  |
| Customs Code                        | 94056080                  |  |
| GTIN Code                           | 6438045015941             |  |
| ETIM Product Class                  | EC001957                  |  |
| Length                              | 410 mm                    |  |
| Width                               | 290 mm                    |  |
| Height                              | 46 mm                     |  |
| Weight                              | 2.1 kg                    |  |
| Backup                              | 3 h                       |  |
| Max Input Power VA                  | 4,5 VA                    |  |
| Nominal Supply Voltage              | 220-240 V, 50/60 Hz AC    |  |
| Protection Class                    | II                        |  |
| IP Class                            | IP44                      |  |
| Temperature Range Min - Max         | -5+30 °C                  |  |
| Glow Wire Test of Plastic Materials | 650 °C                    |  |
| Viewing Distance                    | 40 m                      |  |
| Light Source                        | LED                       |  |
| Body Material                       | plastic                   |  |
| Aperture for Recess Mounting        | 53 x 415 mm               |  |
| Colour                              | RAL9003                   |  |
| Electrical Installation             | 2/3 x 2,5 mm <sup>2</sup> |  |