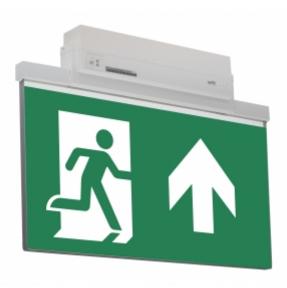

#### ESC 81 LED EMERGENCY EXIT LIGHT Y8153WM151

Self-contained LED Emergency Exit Light with 3 h Battery and Lumi Test Self-testing with 2-sided pictogram, arrow up, 40 m viewing distance (Invidually packed TWT8153WM)

ESC 81 is an innovative LED exit light equipped with a light plate. It combines cutting edge technology with modern luminaire design.

Evenly illuminated light plates, low power consumption and slender looking luminaires are the result of Teknoware's pioneering, expertise in electronics and product design. Luminaire can be used as 1 or 2 sided, recess and surface mounted.

ESC 81 is particularly easy and fast to install thanks to a separate mounting piece, into which also the power supply is connected.

| Product Code                        | Y8153WM151                |  |
|-------------------------------------|---------------------------|--|
| Feature                             | Lumi Test                 |  |
| Mounting (standard)                 | ceiling, wall             |  |
| Mounting (optional)                 | recess, flag, pendel      |  |
| Customs Code                        | 94056080                  |  |
| GTIN Code                           | 6438045015941             |  |
| ETIM Product Class                  | EC001957                  |  |
| Length                              | 410 mm                    |  |
| Width                               | 290 mm                    |  |
| Height                              | 46 mm                     |  |
| Weight                              | 2.1 kg                    |  |
| Backup                              | 3 h                       |  |
| Max Input Power VA                  | 4,5 VA                    |  |
| Nominal Supply Voltage              | 220-240 V, 50/60 Hz AC    |  |
| Protection Class                    | II                        |  |
| IP Class                            | IP44                      |  |
| Temperature Range Min - Max         | -5+30 °C                  |  |
| Glow Wire Test of Plastic Materials | 650 °C                    |  |
| Viewing Distance                    | 40 m                      |  |
| Light Source                        | LED                       |  |
| Body Material                       | plastic                   |  |
| Aperture for Recess Mounting        | 53 x 415 mm               |  |
| Colour                              | RAL9003                   |  |
| Electrical Installation             | 2/3 x 2,5 mm <sup>2</sup> |  |