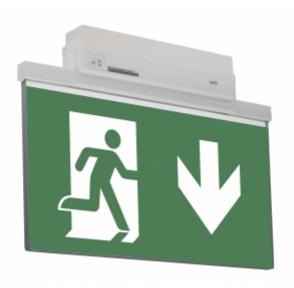

#### ESC 81 LED EMERGENCY EXIT LIGHT Y8153WM159

Self-contained LED Emergency Exit Light with 3 h Battery and Lumi Test Self-testing with 1-sided pictogram, arrow down, 40 m viewing distance (Invidually packed TWT8153WM)

ESC 81 is an innovative LED exit light equipped with a light plate. It combines cutting edge technology with modern luminaire design.

Evenly illuminated light plates, low power consumption and slender looking luminaires are the result of Teknoware's pioneering, expertise in electronics and product design. Luminaire can be used as 1 or 2 sided, recess and surface mounted.

ESC 81 is particularly easy and fast to install thanks to a separate mounting piece, into which also the power supply is connected.

| Product Code                        | Y8153WM159                |
|-------------------------------------|---------------------------|
| Feature                             | Lumi Test                 |
| Mounting (standard)                 | ceiling, wall             |
| Mounting (optional)                 | recess, flag, pendel      |
| Customs Code                        | 94056080                  |
| GTIN Code                           | 6438045016184             |
| ETIM Product Class                  | EC001957                  |
| Length                              | 410 mm                    |
| Width                               | 290 mm                    |
| Height                              | 46 mm                     |
| Weight                              | 2,1 kg                    |
| Backup                              | 3 h                       |
| Max Input Power VA                  | 4,5 VA                    |
| Nominal Supply Voltage              | 220-240 V, 50/60 Hz AC    |
| Protection Class                    |                           |
| IP Class                            | IP44                      |
| Temperature Range Min - Max         | -5+30 °C                  |
| Glow Wire Test of Plastic Materials | 650 °C                    |
| Viewing Distance                    | 40 m                      |
| Light Source                        | LED                       |
| Body Material                       | plastic                   |
| Aperture for Recess Mounting        | 53 x 415 mm               |
| Colour                              | RAL9003                   |
| Electrical Installation             | 2/3 x 2,5 mm <sup>2</sup> |