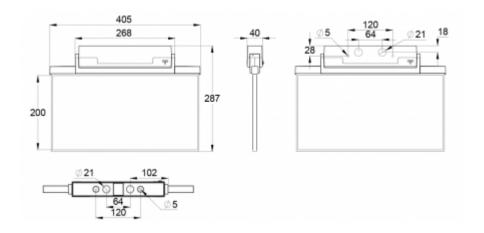

ESC 81 is particularly easy and fast to install thanks to a separate mounting piece, into which also the power supply is connected.

| Product Code                        | Y8153WM159                |
|-------------------------------------|---------------------------|
| Feature                             | Lumi Test                 |
| Mounting (standard)                 | ceiling, wall             |
| Mounting (optional)                 | recess, flag, pendel      |
| Customs Code                        | 94056080                  |
| GTIN Code                           | 6438045016184             |
| ETIM Product Class                  | EC001957                  |
| Length                              | 410 mm                    |
| Width                               | 290 mm                    |
| Height                              | 46 mm                     |
| Weight                              | 2,1 kg                    |
| Backup                              | 3 h                       |
| Max Input Power VA                  | 4,5 VA                    |
| Nominal Supply Voltage              | 220-240 V, 50/60 Hz AC    |
| Protection Class                    |                           |
| IP Class                            | IP44                      |
| Temperature Range Min - Max         | -5+30 °C                  |
| Glow Wire Test of Plastic Materials | 650 °C                    |
| Viewing Distance                    | 40 m                      |
| Light Source                        | LED                       |
| Body Material                       | plastic                   |
| Aperture for Recess Mounting        | 53 x 415 mm               |
| Colour                              | RAL9003                   |
| Electrical Installation             | 2/3 x 2,5 mm <sup>2</sup> |