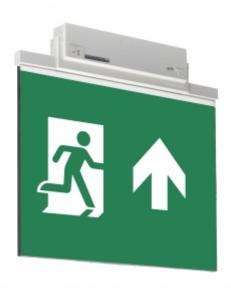

#### ESC 81 LED EMERGENCY EXIT LIGHT Y8153WM161

Self-contained LED Emergency Exit Light with 3 h Battery and Lumi Test Self-testing with 2-sided pictogram, arrow up, 60 m viewing distance (Invidually packed TWT8153WM)

ESC 81 is an innovative LED exit light equipped with a light plate. It combines cutting edge technology with modern luminaire design.

Evenly illuminated light plates, low power consumption and slender looking luminaires are the result of Teknoware's pioneering, expertise in electronics and product design. Luminaire can be used as 1 or 2 sided, recess and surface mounted.

ESC 81 is particularly easy and fast to install thanks to a separate mounting piece, into which also the power supply is connected.

| Product Code                        | Y8153WM161                |
|-------------------------------------|---------------------------|
| Feature                             | Lumi Test                 |
| Mounting (standard)                 | ceiling, wall             |
| Mounting (optional)                 | recess, flag, pendel      |
| Customs Code                        | 94056080                  |
| GTIN Code                           | 6438045016504             |
| ETIM Product Class                  | EC001957                  |
| Length                              | 410 mm                    |
| Width                               | 390 mm                    |
| Height                              | 46 mm                     |
| Weight                              | 2.1 kg                    |
| Backup                              | 3 h                       |
| Max Input Power VA                  | 4,5 VA                    |
| Nominal Supply Voltage              | 220-240 V, 50/60 Hz AC    |
| Protection Class                    |                           |
| IP Class                            | IP44                      |
| Temperature Range Min - Max         | -5+30 °C                  |
| Glow Wire Test of Plastic Materials | 650 °C                    |
| Viewing Distance                    | 60 m                      |
| Light Source                        | LED                       |
| Body Material                       | plastic                   |
| Aperture for Recess Mounting        | 53 x 415 mm               |
| Colour                              | RAL9003                   |
| Electrical Installation             | 2/3 x 2,5 mm <sup>2</sup> |