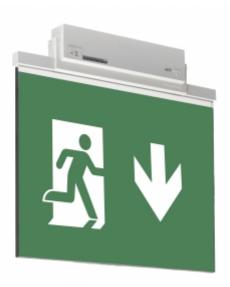

#### ESC 81 LED EMERGENCY EXIT LIGHT Y8153WM165

Self-contained LED Emergency Exit Light with 3 h Battery and Lumi Test Self-testing with 2-sided pictogram, arrow down, 60 m viewing distance (Invidually packed TWT8153WM)

ESC 81 is an innovative LED exit light equipped with a light plate. It combines cutting edge technology with modern luminaire design.

Evenly illuminated light plates, low power consumption and slender looking luminaires are the result of Teknoware's pioneering, expertise in electronics and product design. Luminaire can be used as 1 or 2 sided, recess and surface mounted.

ESC 81 is particularly easy and fast to install thanks to a separate mounting piece, into which also the power supply is connected.

| Product Code                        | Y8153WM165                |  |
|-------------------------------------|---------------------------|--|
| Feature                             | Lumi Test                 |  |
| Mounting (standard)                 | ceiling, wall             |  |
| Mounting (optional)                 | recess, flag, pendel      |  |
| Customs Code                        | 94056080                  |  |
| GTIN Code                           | 6438045016429             |  |
| ETIM Product Class                  | EC001957                  |  |
| Length                              | 410 mm                    |  |
| Width                               | 390 mm                    |  |
| Height                              | 46 mm                     |  |
| Weight                              | 2,1 kg                    |  |
| Backup                              | 3 h                       |  |
| Max Input Power VA                  | 4,5 VA                    |  |
| Nominal Supply Voltage              | 220-240 V, 50/60 Hz AC    |  |
| Protection Class                    |                           |  |
| IP Class                            | IP44                      |  |
| Temperature Range Min - Max         | -5+30 °C                  |  |
| Glow Wire Test of Plastic Materials | 650 °C                    |  |
| Viewing Distance                    | 60 m                      |  |
| Light Source                        | LED                       |  |
| Body Material                       | plastic                   |  |
| Aperture for Recess Mounting        | 53 x 415 mm               |  |
| Colour                              | RAL9003                   |  |
| Electrical Installation             | 2/3 x 2,5 mm <sup>2</sup> |  |