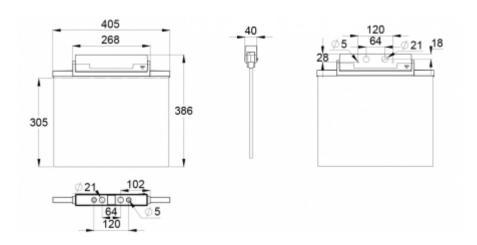

ESC 81 is particularly easy and fast to install thanks to a separate mounting piece, into which also the power supply is connected.

| Product Code                        | Y8153WM165                |  |
|-------------------------------------|---------------------------|--|
| Feature                             | Lumi Test                 |  |
| Mounting (standard)                 | ceiling, wall             |  |
| Mounting (optional)                 | recess, flag, pendel      |  |
| Customs Code                        | 94056080                  |  |
| GTIN Code                           | 6438045016429             |  |
| ETIM Product Class                  | EC001957                  |  |
| Length                              | 410 mm                    |  |
| Width                               | 390 mm                    |  |
| Height                              | 46 mm                     |  |
| Weight                              | 2,1 kg                    |  |
| Backup                              | 3 h                       |  |
| Max Input Power VA                  | 4,5 VA                    |  |
| Nominal Supply Voltage              | 220-240 V, 50/60 Hz AC    |  |
| Protection Class                    |                           |  |
| IP Class                            | IP44                      |  |
| Temperature Range Min - Max         | -5+30 °C                  |  |
| Glow Wire Test of Plastic Materials | 650 °C                    |  |
| Viewing Distance                    | 60 m                      |  |
| Light Source                        | LED                       |  |
| Body Material                       | plastic                   |  |
| Aperture for Recess Mounting        | 53 x 415 mm               |  |
| Colour                              | RAL9003                   |  |
| Electrical Installation             | 2/3 x 2,5 mm <sup>2</sup> |  |