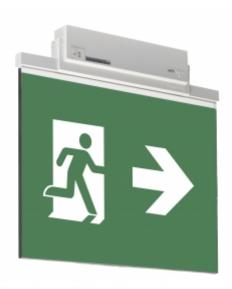

#### ESC 81 LED EMERGENCY EXIT LIGHT Y8153WM168

Self-contained LED Emergency Exit Light with 3 h Battery and Lumi Test Self-testing with 1-sided pictogram, arrow right, 60 m viewing distance (Invidually packed TWT8153WM)

ESC 81 is an innovative LED exit light equipped with a light plate. It combines cutting edge technology with modern luminaire design.

Evenly illuminated light plates, low power consumption and slender looking luminaires are the result of Teknoware's pioneering, expertise in electronics and product design. Luminaire can be used as 1 or 2 sided, recess and surface mounted.

ESC 81 is particularly easy and fast to install thanks to a separate mounting piece, into which also the power supply is connected.

| Product Code                        | Y8153WM168                |  |
|-------------------------------------|---------------------------|--|
| Feature                             | Lumi Test                 |  |
| Mounting (standard)                 | ceiling, wall             |  |
| Mounting (optional)                 | recess, flag, pendel      |  |
| Customs Code                        | 94056080                  |  |
| GTIN Code                           | 6438045016580             |  |
| ETIM Product Class                  | EC001957                  |  |
| Length                              | 410 mm                    |  |
| Width                               | 390 mm                    |  |
| Height                              | 46 mm                     |  |
| Weight                              | 2,1 kg                    |  |
| Backup                              | 3 h                       |  |
| Max Input Power VA                  | 4,5 VA                    |  |
| Nominal Supply Voltage              | 220-240 V, 50/60 Hz AC    |  |
| Protection Class                    | II                        |  |
| IP Class                            | IP44                      |  |
| Temperature Range Min - Max         | -5+30 °C                  |  |
| Glow Wire Test of Plastic Materials | 650 °C                    |  |
| Viewing Distance                    | 60 m                      |  |
| Light Source                        | LED                       |  |
| Body Material                       | plastic                   |  |
| Aperture for Recess Mounting        | 53 x 415 mm               |  |
| Colour                              | RAL9003                   |  |
| Electrical Installation             | 2/3 x 2,5 mm <sup>2</sup> |  |