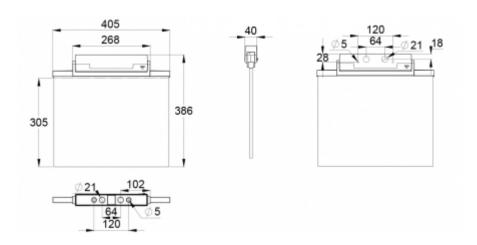

ESC 81 is particularly easy and fast to install thanks to a separate mounting piece, into which also the power supply is connected.

| Product Code                        | Y8153WM168                |  |
|-------------------------------------|---------------------------|--|
| Feature                             | Lumi Test                 |  |
| Mounting (standard)                 | ceiling, wall             |  |
| Mounting (optional)                 | recess, flag, pendel      |  |
| Customs Code                        | 94056080                  |  |
| GTIN Code                           | 6438045016580             |  |
| ETIM Product Class                  | EC001957                  |  |
| Length                              | 410 mm                    |  |
| Width                               | 390 mm                    |  |
| Height                              | 46 mm                     |  |
| Weight                              | 2,1 kg                    |  |
| Backup                              | 3 h                       |  |
| Max Input Power VA                  | 4,5 VA                    |  |
| Nominal Supply Voltage              | 220-240 V, 50/60 Hz AC    |  |
| Protection Class                    | II                        |  |
| IP Class                            | IP44                      |  |
| Temperature Range Min - Max         | -5+30 °C                  |  |
| Glow Wire Test of Plastic Materials | 650 °C                    |  |
| Viewing Distance                    | 60 m                      |  |
| Light Source                        | LED                       |  |
| Body Material                       | plastic                   |  |
| Aperture for Recess Mounting        | 53 x 415 mm               |  |
| Colour                              | RAL9003                   |  |
| Electrical Installation             | 2/3 x 2,5 mm <sup>2</sup> |  |