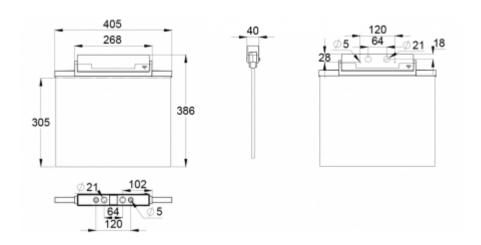

ESC 81 is particularly easy and fast to install thanks to a separate mounting piece, into which also the power supply is connected.

| Product Code                        | Y8192WM162                |  |
|-------------------------------------|---------------------------|--|
| Feature                             | Escap, Lumi Test          |  |
| Mounting (standard)                 | ceiling, wall             |  |
| Mounting (optional)                 | recess, flag, pendel      |  |
| Customs Code                        | 94056080                  |  |
| GTIN Code                           | 6438045016849             |  |
| ETIM Product Class                  | EC001957                  |  |
| Length                              | 410 mm                    |  |
| Width                               | 390 mm                    |  |
| Height                              | 46 mm                     |  |
| Weight                              | 1,4 kg                    |  |
| Backup                              | 1h                        |  |
| Max Input Power VA                  | 4 VA                      |  |
| Nominal Supply Voltage              | 220-240 V, 50/60 Hz AC    |  |
| Protection Class                    |                           |  |
| IP Class                            | IP44                      |  |
| Temperature Range Min - Max         | -25+35 °C                 |  |
| Glow Wire Test of Plastic Materials | 650 °C                    |  |
| Viewing Distance                    | 60 m                      |  |
| Light Source                        | LED                       |  |
| Body Material                       | plastic                   |  |
| Aperture for Recess Mounting        | 53 x 415 mm               |  |
| Colour                              | RAL9003                   |  |
| Electrical Installation             | 2/3 x 2,5 mm <sup>2</sup> |  |