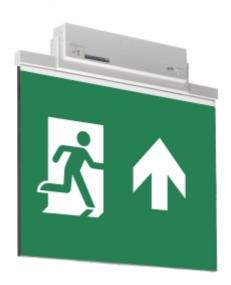

#### ESC 81 LED EMERGENCY EXIT LIGHT Y8192WM162

Self-contained ESCAP Emergency Exit Light with 1 h Super Capacitor and Lumi Test Self-testing with 1-sided pictogram, arrow up, 60 m viewing distance (Invidually packed TWS8192WM)

ESC 81 is an innovative LED exit light equipped with a light plate. It combines cutting edge technology with modern luminaire design.

Evenly illuminated light plates, low power consumption and slender looking luminaires are the result of Teknoware's pioneering, expertise in electronics and product design. Luminaire can be used as 1 or 2 sided, recess and surface mounted.

ESC 81 is particularly easy and fast to install thanks to a separate mounting piece, into which also the power supply is connected.

| Product Code                        | Y8192WM162                |  |
|-------------------------------------|---------------------------|--|
| Feature                             | Escap, Lumi Test          |  |
| Mounting (standard)                 | ceiling, wall             |  |
| Mounting (optional)                 | recess, flag, pendel      |  |
| Customs Code                        | 94056080                  |  |
| GTIN Code                           | 6438045016849             |  |
| ETIM Product Class                  | EC001957                  |  |
| Length                              | 410 mm                    |  |
| Width                               | 390 mm                    |  |
| Height                              | 46 mm                     |  |
| Weight                              | 1,4 kg                    |  |
| Backup                              | 1h                        |  |
| Max Input Power VA                  | 4 VA                      |  |
| Nominal Supply Voltage              | 220-240 V, 50/60 Hz AC    |  |
| Protection Class                    |                           |  |
| IP Class                            | IP44                      |  |
| Temperature Range Min - Max         | -25+35 °C                 |  |
| Glow Wire Test of Plastic Materials | 650 °C                    |  |
| Viewing Distance                    | 60 m                      |  |
| Light Source                        | LED                       |  |
| Body Material                       | plastic                   |  |
| Aperture for Recess Mounting        | 53 x 415 mm               |  |
| Colour                              | RAL9003                   |  |
| Electrical Installation             | 2/3 x 2,5 mm <sup>2</sup> |  |