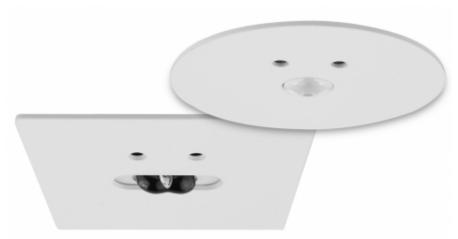

## SLIMSPOT II: ZONE HIGHOUTPUT

Slimspot II is a recessed emergency light that is effective and seamless. It has an elegant and minimalist appearance, so it blends in with the surroundings and architecture. The broad Slimspot II product family and range of optics offers many options to suit a variety of applications and systems. Slimspot II is designed for indoor lighting, and it has durable metal framing. The standard colour of the luminaire is white. On request, it is also possible to order Slimspot II in black and grey to match the surrounding environment.

The Slimspot II Zone Highoutput provides a broad, even pattern.

for open areas centrally supplied IP rating: IP20

installation: recess-mounted material: metal framing

standard colour: white (RAL 9003)

optional colours: black (RAL 9005) and grey (RAL 9006)