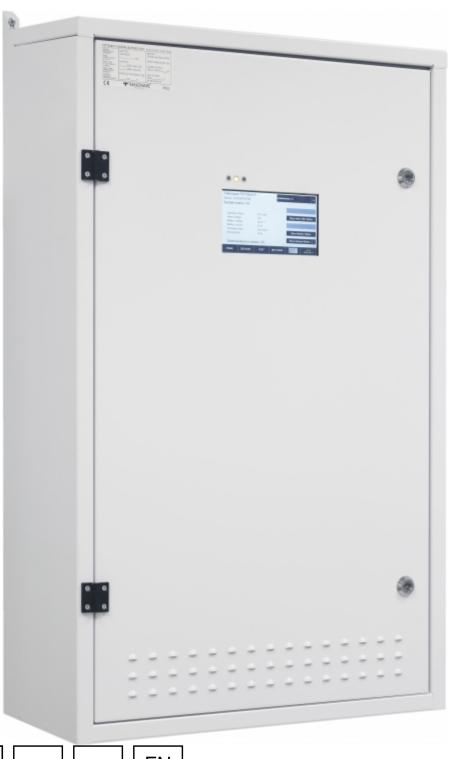

## TKT76C CENTRAL BATTERY SYSTEMS

The central battery system in the TKT7 series offers an efficient, high-tech emergency lighting solution. You can easily modify the system according to your needs, making the new TKT7 series a truly flexible choice. The TKT7 series has a bright touch screen and logical user interface, so it is easy to use. It also has

automatic luminaire detection, which makes commissioning the luminaires in your system simple and fast. The central battery system is compatible with all of our 230 V addressable luminaires so you can replace an existing system with ease. The TKT7 series is an easy to adapt solution for locations which need different numbers of luminaires.

The central battery system in the TKT76C series is particularly suitable for medium-sized buildings. You can choose from models ranging from 4 to 24 output circuits. The maximum battery capacity is 150 Ah.