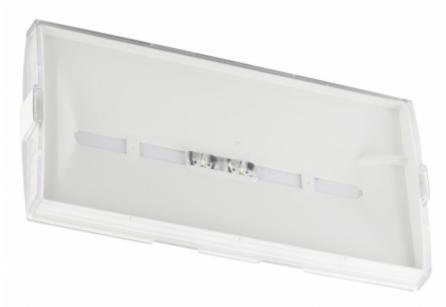

## EASY: LINE LOWBAY

Teknoware Easy Line Lowbay is a versatile and cost-effective emergency light. It provides a long and narrow light pattern that illuminates corridors and escape routes efficiently.

Easy Line Lowbay can easily be surface or semi-flush mounted thanks to its practical design. Easy's wide product family offers an ideal choice when you want a single fixture for your entire property's needs.

for escape routes

5-year warranty

installation height: up to 4 metres

self-contained or centrally supplied depending on model

protection rating: IP40 (or IP54 with an additional seal, sold separately)

standard installation: either surface or semi-flush mounted, suspended installation with a