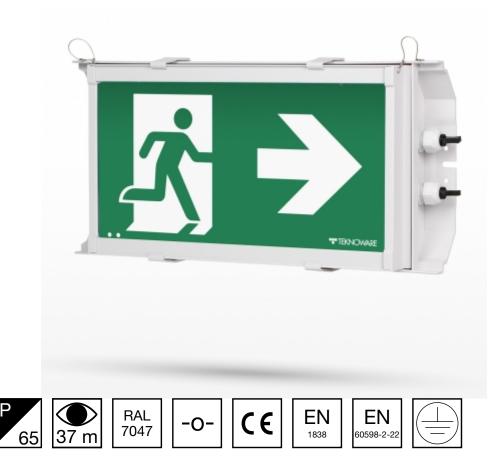

## HEAVY EXIT EMERGENCY EXIT LIGHT

Teknoware Heavy Exit is a robust emergency exit light for demanding conditions such as factories, power plants, machine shops, barns and storage facilities. This nearly maintenance-free luminaire has a heat-tempered glass face and a long-lasting and durable aluminium frame.

The Heavy Exit is IP65-rated, so it is highly resistant to dust, water and chemicals, and it will continue to function even in demanding conditions. It is a surface-mounted emergency exit light and it comes with a five-year product warranty (Escap models with a ten-year product warranty). The colour of the luminaire is gray (RAL 7047).