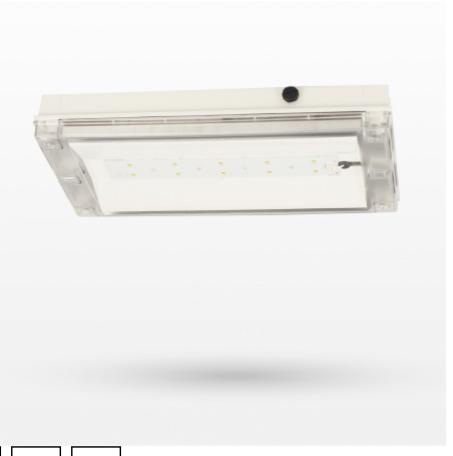

## SOLID: ZONE HIGHBAY EMERGENCY LIGHTS

Designed for emergency lighting in open areas, Solid Zone Highbay is an emergency light with an IP65 enclosure.

The luminaire is completely dustproof and waterproof, so it is suitable for example for industrial premises, parking halls, as well as for outdoor use. Special attention has been paid to the design, for easy installation.