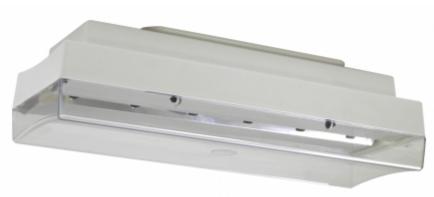

## SAFE 82 EMERGENCY LIGHTS

SAFE 82 is a high ceiling area LED emergency light, with ceiling and wall mounting as standard. SAFE 82 can be installed at a height of 4-20 meters.

SAFE 82 is particularly easy and quick to install thanks to a separate mounting plate.

SAFE 82 family of luminaires are splash water proof and suitable for damp areas and, for example, parking halls and outdoor roofed shelters.