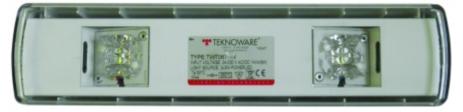

#### SAFE 6 EMERGENCY LIGHTS

SAFE 6 is Teknoware's LED emergency light for areas with 2,5-10 meters high ceilings. The plastic bodied emergency light can be ceiling, wall and flag mounted.

SAFE 6 is splash proof, so the luminaires are suitable for damp locations, for example for parking hall and outdoor roofed shelters.

SAFE 6 emergency light is suitable for open areas. It also works as emergency light for escape routes with a separate lens set.