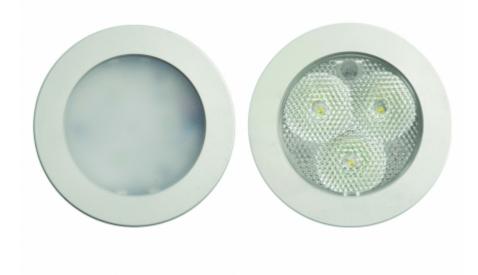

## TRISPOT EMERGENCY LIGHTS

Trispot LED emergency light is compact and stylish. It has a machined and anodized aluminium body, which gives a special exemplary appearance.

TWT75 is designed to illuminate particularly high areas. It uses the latest LED technology. The luminaires lighting pattern illuminates open areas effectively and allows for a high installation height.

Low areas and open spaces suit TWT76, whose optics are designed to provide a broad and uniform light pattern.

\*\*\*TEKNOWARE®