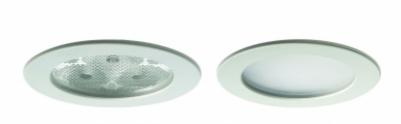

## TRISPOT EMERGENCY LIGHTS

Trispot LED emergency light is compact and stylish. It has a machined and anodized aluminium body, which gives a special exemplary appearance.

TWT75 is designed to illuminate particularly high areas. It uses the latest LED technology. The luminaires lighting pattern illuminates open areas effectively and allows for a high installation height.

Low areas and open spaces suit TWT76, whose optics are designed to provide a broad and uniform light pattern.

\*\*\*TEKNOWARE®