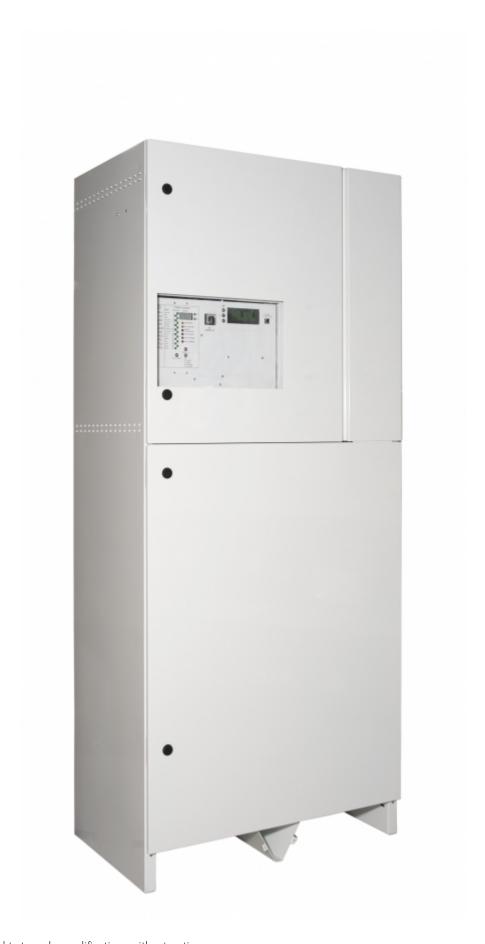

ADDRESSABLE 230 V CENTRAL BATTERY SYSTEMS

Central battery system in TKT68 series offers a space saving and efficient emergency lighting solution. Central battery systems include space for batteries, so it is suitable to be placed in locations where space is limited.

We recommend TKT68 series especially for medium sized and large buildings. TKT68XXC also allows the decentralization of central battery systems to several independent areas. TKT68 is quick to assemble as the terminals are conveniently located on the upper side of the unit and the fuses of the output circuits are at the terminals.

## Technical data:

input voltage 220-240 VAC output voltage in normal mode 220-240 VAC output voltage in battery mode 216 VDC battery voltage of 216 V is generated by 18 pieces of 12 V batteries connected in series includes space for 65 Ah battery 8, 16 or 24 output circuits 8 x 350 VA, 4 x 700 VA or 2 x 1400 VA parallel connections are possible max 32 luminaires per circuit (please note local restrictions)