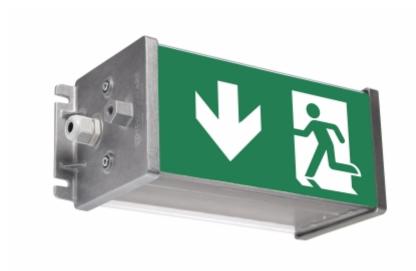

## ROBUST EXIT EMERGENCY EXIT LIGHTS

Teknoware's metal bodied Robust Exit is a surface mounted LED exit light.

High IP class and especially robust construction make the Robust Exit exit light ideal for demanding conditions. It resists water as well as dust.

Among others, the Länsimetro subway tunnels in Finland are using Robust Exit luminaires.