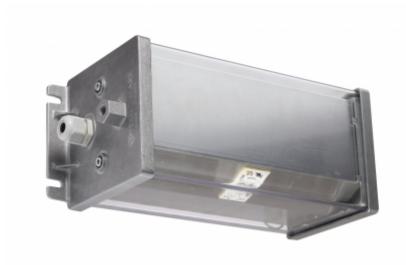

## **ROBUST 95 EMERGENCY LIGHTS**

Robust 95 is a LED emergency light for surface mounting to the wall. It has an especially robust design and a metal body.

With their high IP class and a very rugged construction, the luminaires are suitable for demanding environments, such as damp locations, industry and tunnels.