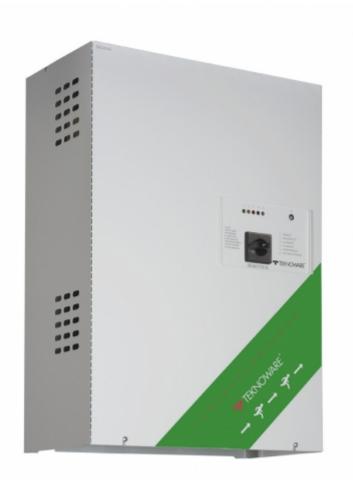

### CENTRAL BATTERY UNIT TKT3122

TKT31 series is an easy and inexpensive solution, for when you want to supply a relatively small number of luminaires in a limited area. The series also is suitable for premises, where the central battery system can be decentralized to several independent areas.

TKT3122 has 4 output circuits.

Technical data:

input voltage 230 VAC output voltage main supply 24 VAC output voltage battery supply 24 VDC

We reserve the rights to make modifications without notice. Copyright © 2024 Teknoware. All rights reserved. Date: May 07, 2024 | Source: www.teknoware.fi/en/emergency-lighting/central-battery-unit-tkt3122

battery voltage 24 V is formed by two 12 V batteries connected in series TKT3122 has 4 output circuits max 20 luminaires per circuit

We reserve the rights to make modifications without notice. Copyright © 2024 Teknoware. All rights reserved. Date: May 07, 2024 | Source: www.teknoware.fi/en/emergency-lighting/central-battery-unit-tkt3122

| Product Code                          | TKT3122                    |
|---------------------------------------|----------------------------|
| Customs Code                          | 85044090                   |
| GTIN Code                             | 6438045005126              |
| ETIM Product Class                    | EC002678                   |
| Length                                | 420 mm                     |
| Width                                 | 244 mm                     |
| Height                                | 602 mm                     |
| Weight                                | 12,5 kg                    |
| Nominal Supply Voltage                | 1~ N/PE 220-240 VAC, 50 Hz |
| Nominal Output Voltage, Mains Supply  | 24 VAC                     |
| Output Voltage, Battery Supply        | 24 VDC                     |
| Battery Voltage                       | 24 VDC                     |
| Max Battery Capacity                  | 24 Ah                      |
| Space for Batteries                   | 2 x 12 V / 24 Ah           |
| Max total load, mains operation       | 250 VA                     |
| Max total load, battery operation 1 h | 290 W                      |
| Max total load, battery operation 3 h | 135 W                      |
| Number of Output Circuits             | 4 x 120 VA / W             |
| Max Total Load, 1 h Duration          | 290 W                      |
| Power Consumption                     | 300 VA                     |
| IP Class                              | IP20                       |
| Body Material                         | sheet metal                |
| Colour                                | RAL9003                    |