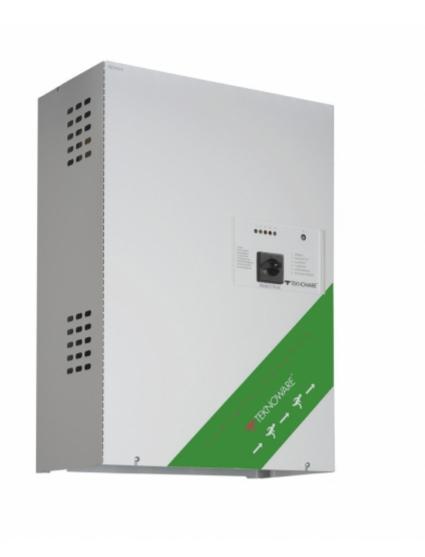

#### **CENTRAL BATTERY UNIT TKT4144**

TKT41 series is an easy and inexpensive solution, for when you want to supply a relatively small number of luminaires in a limited area. The series also is suitable for premises, where the central battery system can be decentralized to several independent areas.

In TKT41xx there are, depending on the type, either 8 or 16 circuit outputs, which can be set in two circuit increments to either maintained or non-maintained.

Technical data:

input voltage 230 VAC output voltage main supply 24 VAC

output voltage battery supply 24 VDC battery voltage 24 V is formed by two 12 V batteries connected in series In TKT41xx there are 8 or 16 output circuits max 20 luminaires per circuit

| Product Code                          | TKT4144                    |
|---------------------------------------|----------------------------|
| Customs Code                          | 85044090                   |
| GTIN Code                             | 6438045005133              |
| ETIM Product Class                    | EC002678                   |
| Length                                | 420 mm                     |
| Width                                 | 244 mm                     |
| Height                                | 602 mm                     |
| Weight                                | 24 kg                      |
| Nominal Supply Voltage                | 1~ N/PE 220-240 VAC, 50 Hz |
| Nominal Output Voltage, Mains Supply  | 24 VAC                     |
| Output Voltage, Battery Supply        | 24 VDC                     |
| Battery Voltage                       | 24 VDC                     |
| Max Battery Capacity                  | 100 Ah                     |
| Space for Batteries                   | 2 x 12 V / 38 Ah           |
| Max total load, mains operation       | 960 VA                     |
| Max total load, battery operation 1 h | 960 W                      |
| Max total load, battery operation 3 h | 565 W                      |
| Number of Output Circuits             | 8 x 120 VA / W             |
| Max Total Load, 1 h Duration          | 1370 W                     |
| Power Consumption                     | 1200 VA                    |
| IP Class                              | IP20                       |
| Body Material                         | sheet metal                |
| Colour                                | RAL9003                    |