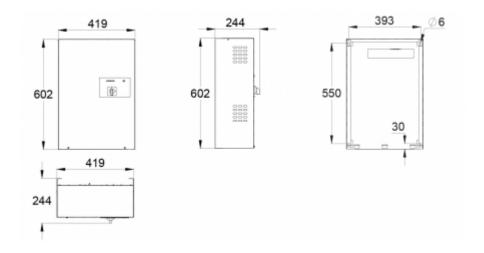

output voltage battery supply 24 VDC battery voltage 24 V is formed by two 12 V batteries connected in series In TKT41xx there are 8 or 16 output circuits max 20 luminaires per circuit

| Product Code                          | TKT4144                    |
|---------------------------------------|----------------------------|
| Customs Code                          | 85044090                   |
| GTIN Code                             | 6438045005133              |
| ETIM Product Class                    | EC002678                   |
| Length                                | 420 mm                     |
| Width                                 | 244 mm                     |
| Height                                | 602 mm                     |
| Weight                                | 24 kg                      |
| Nominal Supply Voltage                | 1~ N/PE 220-240 VAC, 50 Hz |
| Nominal Output Voltage, Mains Supply  | 24 VAC                     |
| Output Voltage, Battery Supply        | 24 VDC                     |
| Battery Voltage                       | 24 VDC                     |
| Max Battery Capacity                  | 100 Ah                     |
| Space for Batteries                   | 2 x 12 V / 38 Ah           |
| Max total load, mains operation       | 960 VA                     |
| Max total load, battery operation 1 h | 960 W                      |
| Max total load, battery operation 3 h | 565 W                      |
| Number of Output Circuits             | 8 x 120 VA / W             |
| Max Total Load, 1 h Duration          | 1370 W                     |
| Power Consumption                     | 1200 VA                    |
| IP Class                              | IP20                       |
| Body Material                         | sheet metal                |
| Colour                                | RAL9003                    |