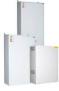

#### **CENTRAL BATTERY UNIT TKT4144**

TKT41 series is an easy and inexpensive solution, for when you want to supply a relatively small number of luminaires in a limited area. The series also is suitable for premises, where the central battery system can be decentralized to several independent areas.

In TKT41xx there are, depending on the type, either 8 or 16 circuit outputs, which can be set in two circuit increments to either maintained or non-maintained.

Technical data:

input voltage 230 VAC output voltage main supply 24 VAC

output voltage battery supply 24 VDC battery voltage 24 V is formed by two 12 V batteries connected in series In TKT41xx there are 8 or 16 output circuits max 20 luminaires per circuit

| Product Code                          | TKT4144                    |
|---------------------------------------|----------------------------|
| Customs Code                          | 85044090                   |
| GTIN Code                             | 6438045005133              |
| ETIM Product Class                    | EC002678                   |
| Length                                | 420 mm                     |
| Width                                 | 244 mm                     |
| Height                                | 602 mm                     |
| Weight                                | 24 kg                      |
| Nominal Supply Voltage                | 1~ N/PE 220-240 VAC, 50 Hz |
| Nominal Output Voltage, Mains Supply  | 24 VAC                     |
| Output Voltage, Battery Supply        | 24 VDC                     |
| Battery Voltage                       | 24 VDC                     |
| Max Battery Capacity                  | 100 Ah                     |
| Space for Batteries                   | 2 x 12 V / 38 Ah           |
| Max total load, mains operation       | 960 VA                     |
| Max total load, battery operation 1 h | 960 W                      |
| Max total load, battery operation 3 h | 565 W                      |
| Number of Output Circuits             | 8 x 120 VA / W             |
| Max Total Load, 1 h Duration          | 1370 W                     |
| Power Consumption                     | 1200 VA                    |
| IP Class                              | IP20                       |
| Body Material                         | sheet metal                |
| Colour                                | RAL9003                    |