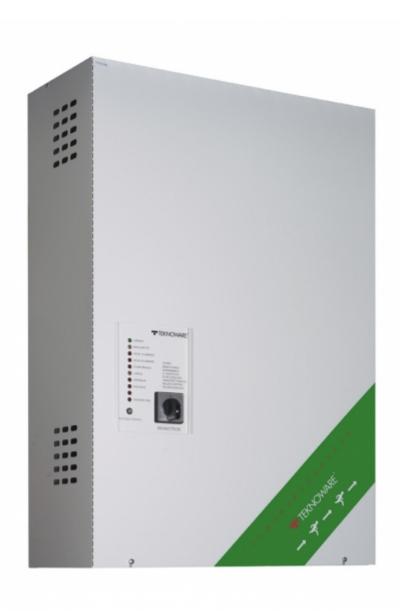

### CENTRAL BATTERY UNIT TKT6506BF

TKT65B series central battery system offers an effective solution to supply medium to high number of emergency and exit lights. It is suitable for medium sized buildings.

The new TKT65xxBP models are equipped with a door and their enclosure class is IP34.

Technical data:

input voltage 230 VAC

We reserve the rights to make modifications without notice.

Copyright © 2024 Teknoware. All rights reserved.

Date: May 03, 2024 | Source:
www.teknoware.fi/en/emergency-lighting/central-battery-unit-tkt6506bf

output voltage under normal conditions 230 VAC output voltage in battery mode 216 VDC battery voltage of 216 V is generated by 18 pieces of 12 V batteries connected in series 6, 12, 18 or 24 output circuits