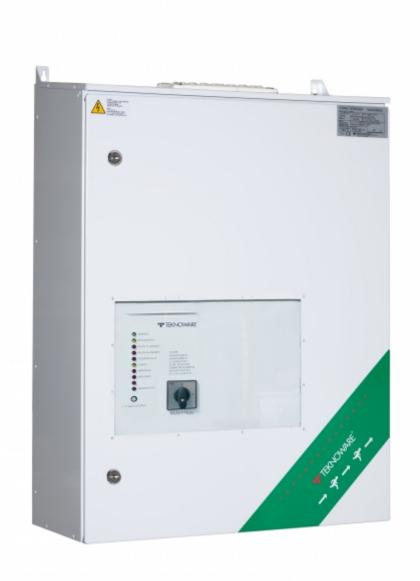

### CENTRAL BATTERY UNIT TKT6506BP

TKT65B series central battery system offers an effective solution to supply medium to high number of emergency and exit lights. It is suitable for medium sized buildings.

The new TKT65xxBP models are equipped with a door and their enclosure class is IP34.

Technical data:

We reserve the rights to make modifications without notice. Copyright © 2024 Teknoware. All rights reserved. Date: April 27, 2024 | Source: www.teknoware.fi/en/emergency-lighting/central-battery-unit-tkt6506bp