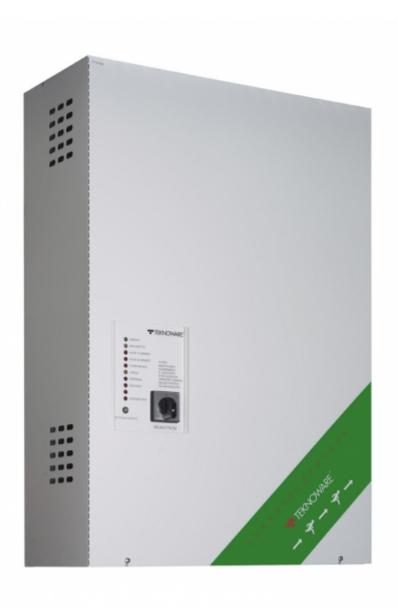

#### **CENTRAL BATTERY UNIT TKT6512B**

TKT65B series central battery system offers an effective solution to supply medium to high number of emergency and exit lights. It is suitable for medium sized buildings.

The new TKT65xxBP models are equipped with a door and their enclosure class is IP34.

Technical data:

input voltage 230 VAC

We reserve the rights to make modifications without notice.

Copyright © 2024 Teknoware. All rights reserved.