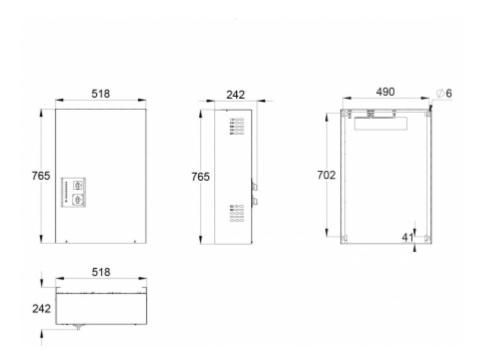

| Product Code                                                | TKT6512B                   |
|-------------------------------------------------------------|----------------------------|
| Customs Code                                                | 85044090                   |
| GTIN Code                                                   | 6438045004358              |
| ETIM Product Class                                          | EC002678                   |
| Length                                                      | 242 mm                     |
| Width                                                       | 518 mm                     |
| Height                                                      | 765 mm                     |
| Weight                                                      | 30 kg                      |
| Nominal Supply Voltage                                      | 1~ N/PE 220-240 VAC, 50 Hz |
| Nominal Output Voltage, Mains Supply                        | 220-240 VAC                |
| Output Voltage, Battery Supply                              | 216 VDC                    |
| Battery Voltage                                             | 216 VDC                    |
| Max Battery Capacity                                        | 65 Ah                      |
| Required Short Circuit Current per<br>Single Output Circuit | 11 A                       |
| Max Load Inrush Current per Single<br>Output Circuit / 1 ms | 120 A                      |
| Max total load, mains operation                             | 2580 VA                    |
| Max total load, battery operation 1 h                       | 3000 W                     |
| Max total load, battery operation 3 h                       | 3000 W                     |
| Number of Output Circuits                                   | 12 x 250 VA / W            |
| Max Total Load, 1 h Duration                                | 3000 W                     |
| Power Consumption                                           | 3680 VA                    |
| IP Class                                                    | IP20                       |
| Body Material                                               | sheet metal                |
| Colour                                                      | RAL9003                    |