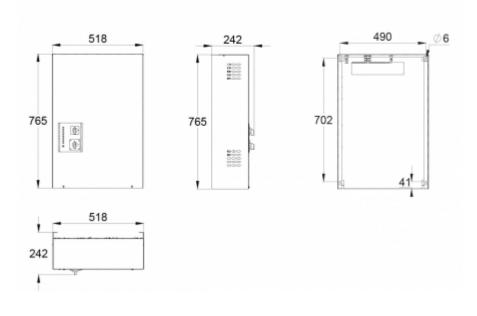

| Product Code                                                | TKT6512BF                             |
|-------------------------------------------------------------|---------------------------------------|
| Customs Code                                                | 85044090                              |
| GTIN Code                                                   | 6438045010335                         |
| ETIM Product Class                                          | EC002678                              |
| Length                                                      | 242 mm                                |
| Width                                                       | 518 mm                                |
| Height                                                      | 765 mm                                |
| Weight                                                      | 30 kg                                 |
| Nominal Supply Voltage                                      | 3~ N/PE 220-240/380-415 VAC, 50/60 Hz |
| Nominal Output Voltage, Mains Supply                        | 220-240 VAC                           |
| Output Voltage, Battery Supply                              | 216 VDC                               |
| Battery Voltage                                             | 216 VDC                               |
| Max Battery Capacity                                        | 65 Ah                                 |
| Required Short Circuit Current per<br>Single Output Circuit | 11 A                                  |
| Max Load Inrush Current per Single<br>Output Circuit / 1 ms | 120 A                                 |
| Max total load, mains operation                             | 3000 VA                               |
| Max total load, battery operation 1 h                       | 3000 W                                |
| Max total load, battery operation 3 h                       | 3000 W                                |
| Number of Output Circuits                                   | 12 x 250 VA / W                       |
| Max Total Load, 1 h Duration                                | 3000 W                                |
| IP Class                                                    | IP20                                  |
| Body Material                                               | sheet metal                           |
| Colour                                                      | RAL9003                               |