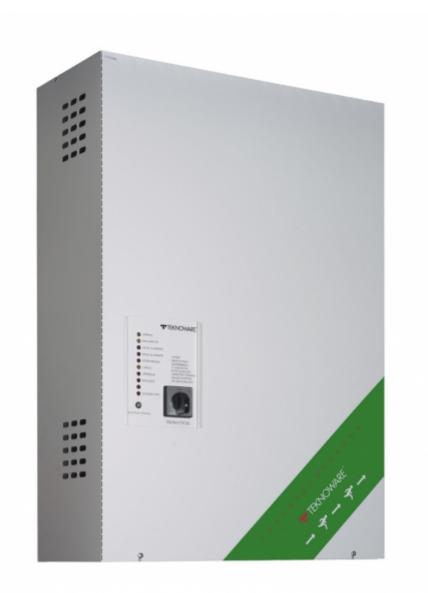

# CENTRAL BATTERY UNIT TKT6512BF

TKT65B series central battery system offers an effective solution to supply medium to high number of emergency and exit lights. It is suitable for medium sized buildings.

The new TKT65xxBP models are equipped with a door and their enclosure class is IP34.

Technical data:

| Product Code                                                | TKT6512BF                             |
|-------------------------------------------------------------|---------------------------------------|
| Customs Code                                                | 85044090                              |
| GTIN Code                                                   | 6438045010335                         |
| ETIM Product Class                                          | EC002678                              |
| Length                                                      | 242 mm                                |
| Width                                                       | 518 mm                                |
| Height                                                      | 765 mm                                |
| Weight                                                      | 30 kg                                 |
| Nominal Supply Voltage                                      | 3~ N/PE 220-240/380-415 VAC, 50/60 Hz |
| Nominal Output Voltage, Mains Supply                        | 220-240 VAC                           |
| Output Voltage, Battery Supply                              | 216 VDC                               |
| Battery Voltage                                             | 216 VDC                               |
| Max Battery Capacity                                        | 65 Ah                                 |
| Required Short Circuit Current per<br>Single Output Circuit | 11 A                                  |
| Max Load Inrush Current per Single<br>Output Circuit / 1 ms | 120 A                                 |
| Max total load, mains operation                             | 3000 VA                               |
| Max total load, battery operation 1 h                       | 3000 W                                |
| Max total load, battery operation 3 h                       | 3000 W                                |
| Number of Output Circuits                                   | 12 x 250 VA / W                       |
| Max Total Load, 1 h Duration                                | 3000 W                                |
| IP Class                                                    | IP20                                  |
| Body Material                                               | sheet metal                           |
| Colour                                                      | RAL9003                               |