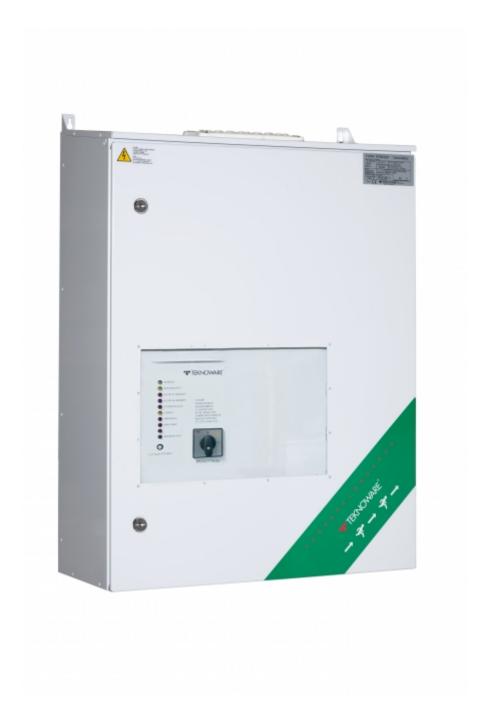

#### **CENTRAL BATTERY UNIT TKT6512BP**

TKT65B series central battery system offers an effective solution to supply medium to high number of emergency and exit lights. It is suitable for medium sized buildings.

The new TKT65xxBP models are equipped with a door and their enclosure class is IP34.

| Product Code                                                | TKT6512BP                  |
|-------------------------------------------------------------|----------------------------|
| Customs Code                                                | 85044090                   |
| GTIN Code                                                   | 6438045019888              |
| ETIM Product Class                                          | EC002678                   |
| Length                                                      | 590 mm                     |
| Width                                                       | 262 mm                     |
| Height                                                      | 862 mm                     |
| Weight                                                      | 30 kg                      |
| Nominal Supply Voltage                                      | 1~ N/PE 220-240 VAC, 50 Hz |
| Nominal Output Voltage, Mains Supply                        | 220-240 VAC                |
| Output Voltage, Battery Supply                              | 216 VDC                    |
| Battery Voltage                                             | 216 VDC                    |
| Max Battery Capacity                                        | 65 Ah                      |
| Required Short Circuit Current per<br>Single Output Circuit | 11 A                       |
| Max Load Inrush Current per Single<br>Output Circuit / 1 ms | 120 A                      |
| Max total load, mains operation                             | 2580 VA                    |
| Max total load, battery operation 1 h                       | 3000 W                     |
| Max total load, battery operation 3 h                       | 3000 W                     |
| Number of Output Circuits                                   | 12 x 250 VA / W            |
| Max Total Load, 1 h Duration                                | 3000 W                     |
| Power Consumption                                           | 3680 VA                    |
| IP Class                                                    | IP34                       |
| Body Material                                               | sheet metal                |
| Colour                                                      | RAL9003                    |