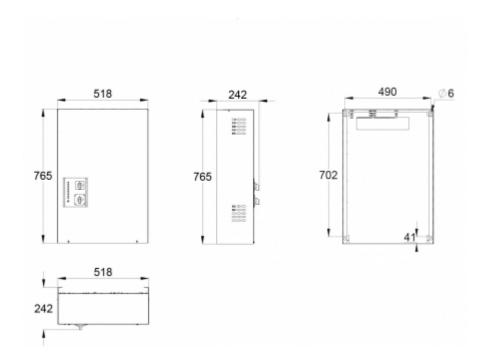

| Product Code                                                | TKT6518B                   |
|-------------------------------------------------------------|----------------------------|
| Customs Code                                                | 85044090                   |
| GTIN Code                                                   | 6438045004365              |
| ETIM Product Class                                          | EC002678                   |
| Length                                                      | 242 mm                     |
| Width                                                       | 518 mm                     |
| Height                                                      | 765 mm                     |
| Weight                                                      | 31 kg                      |
| Nominal Supply Voltage                                      | 1~ N/PE 220-240 VAC, 50 Hz |
| Nominal Output Voltage, Mains Supply                        | 220-240 VAC                |
| Output Voltage, Battery Supply                              | 216 VDC                    |
| Battery Voltage                                             | 216 VDC                    |
| Max Battery Capacity                                        | 65 Ah                      |
| Required Short Circuit Current per<br>Single Output Circuit | 11 A                       |
| Max Load Inrush Current per Single<br>Output Circuit / 1 ms | 120 A                      |
| Max total load, mains operation                             | 2580 VA                    |
| Max total load, battery operation 1 h                       | 4500 W                     |
| Max total load, battery operation 3 h                       | 3340 W                     |
| Number of Output Circuits                                   | 18 x 250 VA / W            |
| Max Total Load, 1 h Duration                                | 4500 W                     |
| Power Consumption                                           | 3680 VA                    |
| IP Class                                                    | IP20                       |
| Body Material                                               | sheet metal                |
| Colour                                                      | RAL9003                    |