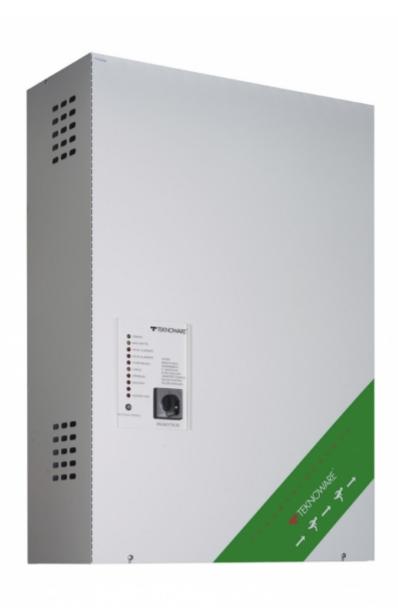

#### **CENTRAL BATTERY UNIT TKT6518B**

TKT65B series central battery system offers an effective solution to supply medium to high number of emergency and exit lights. It is suitable for medium sized buildings.

The new TKT65xxBP models are equipped with a door and their enclosure class is IP34.

Technical data:

input voltage 230 VAC

We reserve the rights to make modifications without notice.

Copyright © 2024 Teknoware. All rights reserved.

| Product Code                                                | TKT6518B                   |
|-------------------------------------------------------------|----------------------------|
| Customs Code                                                | 85044090                   |
| GTIN Code                                                   | 6438045004365              |
| ETIM Product Class                                          | EC002678                   |
| Length                                                      | 242 mm                     |
| Width                                                       | 518 mm                     |
| Height                                                      | 765 mm                     |
| Weight                                                      | 31 kg                      |
| Nominal Supply Voltage                                      | 1~ N/PE 220-240 VAC, 50 Hz |
| Nominal Output Voltage, Mains Supply                        | 220-240 VAC                |
| Output Voltage, Battery Supply                              | 216 VDC                    |
| Battery Voltage                                             | 216 VDC                    |
| Max Battery Capacity                                        | 65 Ah                      |
| Required Short Circuit Current per<br>Single Output Circuit | 11 A                       |
| Max Load Inrush Current per Single<br>Output Circuit / 1 ms | 120 A                      |
| Max total load, mains operation                             | 2580 VA                    |
| Max total load, battery operation 1 h                       | 4500 W                     |
| Max total load, battery operation 3 h                       | 3340 W                     |
| Number of Output Circuits                                   | 18 x 250 VA / W            |
| Max Total Load, 1 h Duration                                | 4500 W                     |
| Power Consumption                                           | 3680 VA                    |
| IP Class                                                    | IP20                       |
| Body Material                                               | sheet metal                |
| Colour                                                      | RAL9003                    |