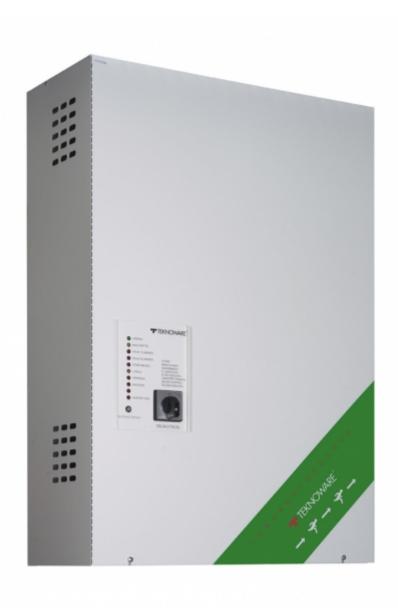

### CENTRAL BATTERY UNIT TKT6518BF

TKT65B series central battery system offers an effective solution to supply medium to high number of emergency and exit lights. It is suitable for medium sized buildings.

The new TKT65xxBP models are equipped with a door and their enclosure class is IP34.

Technical data:

input voltage 230 VAC

We reserve the rights to make modifications without notice.

Copyright © 2024 Teknoware. All rights reserved.

Date: May 05, 2024 | Source:

www.teknoware.fi/en/emergency-lighting/central-battery-unit-tkt6518bf

output voltage under normal conditions 230 VAC output voltage in battery mode 216 VDC battery voltage of 216 V is generated by 18 pieces of 12 V batteries connected in series 6, 12, 18 or 24 output circuits

| Product Code                                                | TKT6518BF                             |
|-------------------------------------------------------------|---------------------------------------|
| Customs Code                                                | 85044090                              |
| GTIN Code                                                   | 6438045010342                         |
| ETIM Product Class                                          | EC002678                              |
| Length                                                      | 242 mm                                |
| Width                                                       | 518 mm                                |
| Height                                                      | 765 mm                                |
| Weight                                                      | 31 kg                                 |
| Nominal Supply Voltage                                      | 3~ N/PE 220-240/380-415 VAC, 50/60 Hz |
| Nominal Output Voltage, Mains Supply                        | 220-240 VAC                           |
| Output Voltage, Battery Supply                              | 216 VDC                               |
| Battery Voltage                                             | 216 VDC                               |
| Max Battery Capacity                                        | 65 Ah                                 |
| Required Short Circuit Current per<br>Single Output Circuit | 11 A                                  |
| Max Load Inrush Current per Single<br>Output Circuit / 1 ms | 120 A                                 |
| Max total load, mains operation                             | 4500 VA                               |
| Max total load, battery operation 1 h                       | 4500 W                                |
| Max total load, battery operation 3 h                       | 3340 W                                |
| Number of Output Circuits                                   | 18 x 250 VA / W                       |
| Max Total Load, 1 h Duration                                | 4500 W                                |
| IP Class                                                    | IP20                                  |
| Body Material                                               | sheet metal                           |
| Colour                                                      | RAL9003                               |