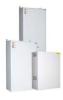

### CENTRAL BATTERY UNIT TKT6518BF

TKT65B series central battery system offers an effective solution to supply medium to high number of emergency and exit lights. It is suitable for medium sized buildings.

The new TKT65xxBP models are equipped with a door and their enclosure class is IP34.

Technical data:

input voltage 230 VAC

We reserve the rights to make modifications without notice.

Copyright © 2024 Teknoware. All rights reserved.

### BATTERY CABINETS FOR CENTRAL BATTERY

#### **SYSTEMS**

| Product Code | Product Name             | Space for Batteries |
|--------------|--------------------------|---------------------|
| TK6500B      | Battery cabinet TK6500B  | 18 x 12 V / 15 Ah   |
| TK6500BP     | Battery cabinet TK6500BP | 18 x 12 V / 15 Ah   |
| TKT6500      | Battery cabinet TKT6500  | 6 x 12 V / 100 Ah   |
| TKT6500P     | Battery cabinet TKT6500P | 6 x 12 V / 100 Ah   |