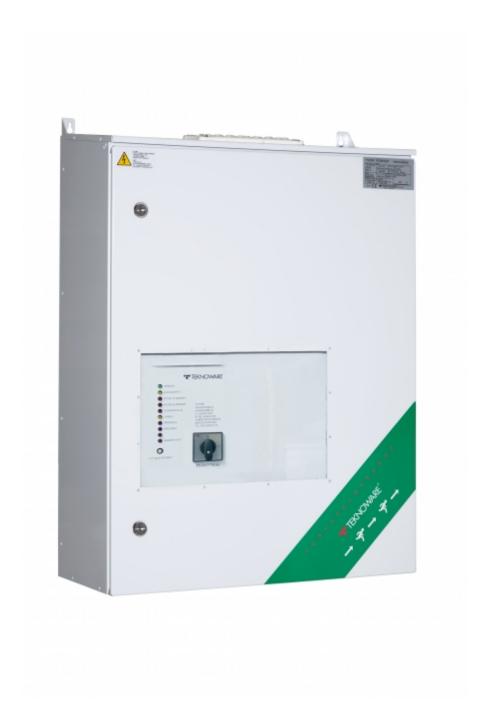

#### **CENTRAL BATTERY UNIT TKT6518BP**

TKT65B series central battery system offers an effective solution to supply medium to high number of emergency and exit lights. It is suitable for medium sized buildings.

The new TKT65xxBP models are equipped with a door and their enclosure class is IP34.