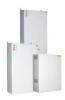

#### **CENTRAL BATTERY UNIT TKT6518BP**

TKT65B series central battery system offers an effective solution to supply medium to high number of emergency and exit lights. It is suitable for medium sized buildings.

The new TKT65xxBP models are equipped with a door and their enclosure class is IP34.

# BATTERY CABINETS FOR CENTRAL BATTERY SYSTEMS

| Product Code | Product Name             | Space for Batteries |
|--------------|--------------------------|---------------------|
| TK6500B      | Battery cabinet TK6500B  | 18 x 12 V / 15 Ah   |
| TK6500BP     | Battery cabinet TK6500BP | 18 x 12 V / 15 Ah   |
| TKT6500      | Battery cabinet TKT6500  | 6 x 12 V / 100 Ah   |
| TKT6500P     | Battery cabinet TKT6500P | 6 x 12 V / 100 Ah   |