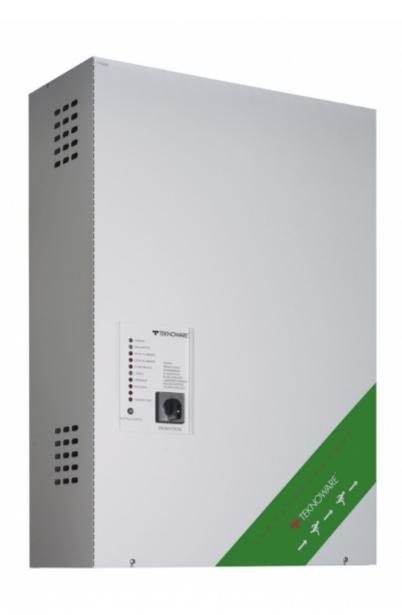

### **CENTRAL BATTERY UNIT TKT6524BF**

TKT65B series central battery system offers an effective solution to supply medium to high number of emergency and exit lights. It is suitable for medium sized buildings.

The new TKT65xxBP models are equipped with a door and their enclosure class is IP34.

Technical data:

input voltage 230 VAC

We reserve the rights to make modifications without notice.

Copyright © 2024 Teknoware. All rights reserved.

Date: May 03, 2024 | Source:

www.teknoware.fi/en/emergency-lighting/central-battery-unit-tkt6524bf

output voltage under normal conditions 230 VAC output voltage in battery mode 216 VDC battery voltage of 216 V is generated by 18 pieces of 12 V batteries connected in series 6, 12, 18 or 24 output circuits max 16 luminaires per circuit