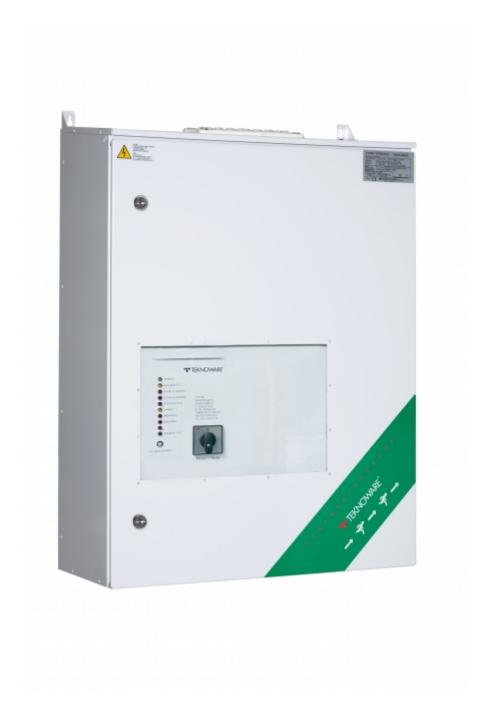

#### **CENTRAL BATTERY UNIT TKT6524BP**

TKT65B series central battery system offers an effective solution to supply medium to high number of emergency and exit lights. It is suitable for medium sized buildings.

The new TKT65xxBP models are equipped with a door and their enclosure class is IP34.

| Product Code                                                | TKT6524BP                  |
|-------------------------------------------------------------|----------------------------|
| Customs Code                                                | 85044090                   |
| GTIN Code                                                   | 6438045019901              |
| ETIM Product Class                                          | EC002678                   |
| Length                                                      | 590 mm                     |
| Width                                                       | 262 mm                     |
| Height                                                      | 862 mm                     |
| Weight                                                      | 31,6 kg                    |
| Nominal Supply Voltage                                      | 1~ N/PE 220-240 VAC, 50 Hz |
| Nominal Output Voltage, Mains Supply                        | 220-240 VAC                |
| Output Voltage, Battery Supply                              | 216 VDC                    |
| Battery Voltage                                             | 216 VDC                    |
| Max Battery Capacity                                        | 65 Ah                      |
| Required Short Circuit Current per<br>Single Output Circuit | 11 A                       |
| Max Load Inrush Current per Single<br>Output Circuit / 1 ms | 120 A                      |
| Max total load, mains operation                             | 2580 VA                    |
| Max total load, battery operation 1 h                       | 6000 W                     |
| Max total load, battery operation 3 h                       | 3340 W                     |
| Number of Output Circuits                                   | 24 x 250 VA / W            |
| Max Total Load, 1 h Duration                                | 6000 W                     |
| Power Consumption                                           | 3680 VA                    |
| IP Class                                                    | IP34                       |
| Body Material                                               | sheet metal                |
| Colour                                                      | RAL9003                    |