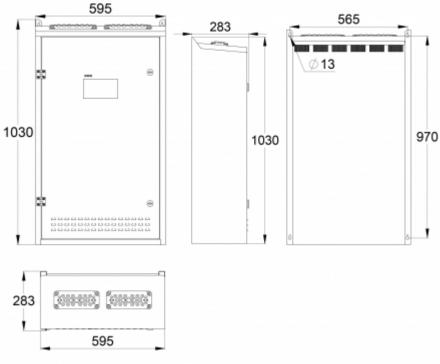

| Product Code                          | TKT7504CP                    |
|---------------------------------------|------------------------------|
| Customs Code                          | 85044090                     |
| GTIN Code                             | 6438045025810                |
| ETIM Product Class                    | EC002678                     |
| Length                                | 283 mm                       |
| Width                                 | 595 mm                       |
| Height                                | 1030 mm                      |
| Weight                                | 56.2 kg                      |
| Nominal Supply Voltage                | 1~ N/PE 220-2240VAC, 50/60Hz |
| Nominal Output Voltage, Mains Supply  | 220-240 VAC                  |
| Output Voltage, Battery Supply        | 216 VDC                      |
| Battery Voltage                       | 216 VDC                      |
| Max Battery Capacity                  | 65 Ah                        |
| Max total load, mains operation       | 1400 VA                      |
| Max total load, battery operation 1 h | 1400 W                       |
| Max total load, battery operation 3 h | 1400 W                       |
| Number of Output Circuits             | 4 x 350 VA / W               |
| Max Total Load, 1 h Duration          | 1400 W                       |
| Power Consumption                     | 2515 VA                      |
| IP Class                              | IP31                         |
| Body Material                         | sheet metal                  |
| Colour                                | RAL9003                      |