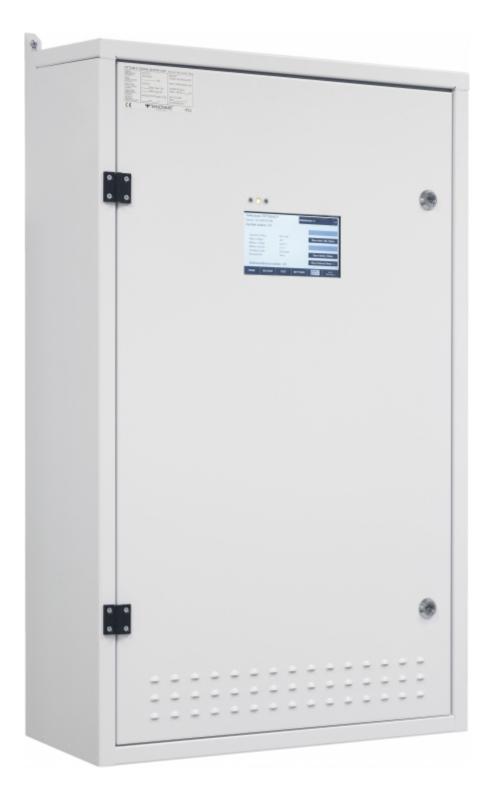

#### CENTRAL BATTERY SYSTEM TKT7504CP

The central battery system in the TKT7 series offers an efficient, high-tech emergency lighting solution. You can easily modify the system according to your needs, making the new TKT7 series a truly flexible choice. The TKT7 series has a bright touch screen and logical user

interface, so it is easy to use. It also has automatic luminaire detection, which makes commissioning the luminaires in your system simple and fast. The central battery system is compatible with all of our 230 V addressable luminaires so you can replace an existing system with ease. The TKT7 series is an easy to adapt solution for locations which need different numbers of luminaires.

The central battery system in the TKT75C series is particularly suitable for medium-sized buildings. You can choose from models ranging from 4 to 24 output circuits. The maximum battery capacity is 65 Ah.