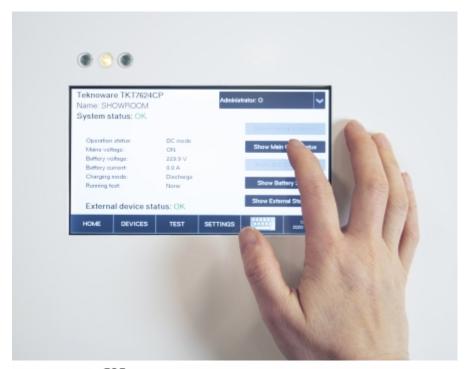

#### CENTRAL BATTERY SYSTEM TKT7504CP

The central battery system in the TKT7 series offers an efficient, high-tech emergency lighting solution. You can easily modify the system according to your needs, making the new TKT7 series a truly flexible choice. The TKT7 series has a bright touch screen and logical user

interface, so it is easy to use. It also has automatic luminaire detection, which makes commissioning the luminaires in your system simple and fast. The central battery system is compatible with all of our 230 V addressable luminaires so you can replace an existing system with ease. The TKT7 series is an easy to adapt solution for locations which need different numbers of luminaires.