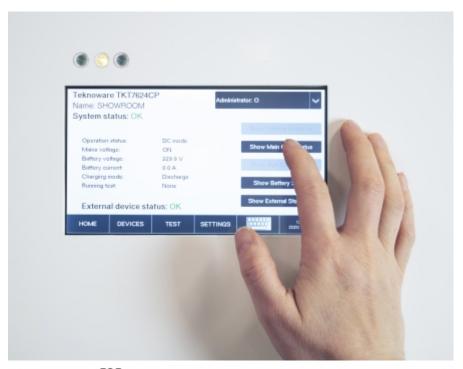

#### CENTRAL BATTERY SYSTEM TKT7516CFP

The central battery system in the TKT7 series offers an efficient, high-tech emergency lighting solution. You can easily modify the system according to your needs, making the new TKT7 series a truly flexible choice. The TKT7 series has a bright touch screen and logical user

interface, so it is easy to use. It also has automatic luminaire detection, which makes commissioning the luminaires in your system simple and fast. The central battery system is compatible with all of our 230 V addressable luminaires so you can replace an existing system with ease. The TKT7 series is an easy to adapt solution for locations which need different numbers of luminaires.