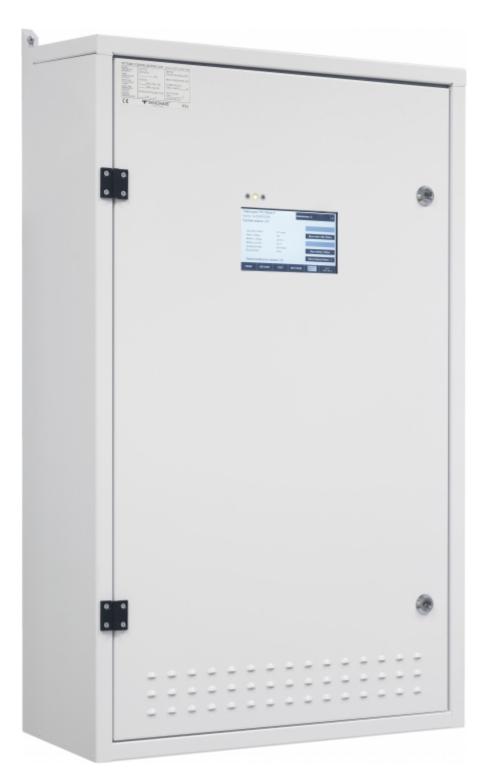

#### CENTRAL BATTERY SYSTEM TKT7516CFP

The central battery system in the TKT7 series offers an efficient, high-tech emergency lighting solution. You can easily modify the system according to your needs, making the new TKT7 series a truly flexible choice. The TKT7 series has a bright touch screen and logical user

interface, so it is easy to use. It also has automatic luminaire detection, which makes commissioning the luminaires in your system simple and fast. The central battery system is compatible with all of our 230 V addressable luminaires so you can replace an existing system with ease. The TKT7 series is an easy to adapt solution for locations which need different numbers of luminaires.

The central battery system in the TKT75C series is particularly suitable for medium-sized buildings. You can choose from models ranging from 4 to 24 output circuits. The maximum battery capacity is 65 Ah.