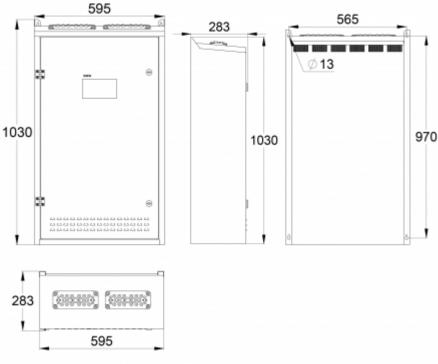

| Product Code                          | TKT7516CFP                          |
|---------------------------------------|-------------------------------------|
| Customs Code                          | 85044090                            |
| GTIN Code                             | 6438045025841                       |
| ETIM Product Class                    | EC002678                            |
| Length                                | 283 mm                              |
| Width                                 | 595 mm                              |
| Height                                | 1030 mm                             |
| Weight                                | 58.6 kg                             |
| Nominal Supply Voltage                | 3~ N/PE 220-240/380-415VAC, 50/60Hz |
| Nominal Output Voltage, Mains Supply  | 220-240 VAC                         |
| Output Voltage, Battery Supply        | 216 VDC                             |
| Battery Voltage                       | 216 VDC                             |
| Max Battery Capacity                  | 65 Ah                               |
| Max total load, mains operation       | 5600 VA                             |
| Max total load, battery operation 1 h | 5600 W                              |
| Max total load, battery operation 3 h | 3340 W                              |
| Number of Output Circuits             | 16 x 350 VA / W                     |
| Max Total Load, 1 h Duration          | 5600 W                              |
| Power Consumption                     | 6715 VA                             |
| IP Class                              | IP31                                |
| Body Material                         | sheet metal                         |
| Colour                                | RAL9003                             |