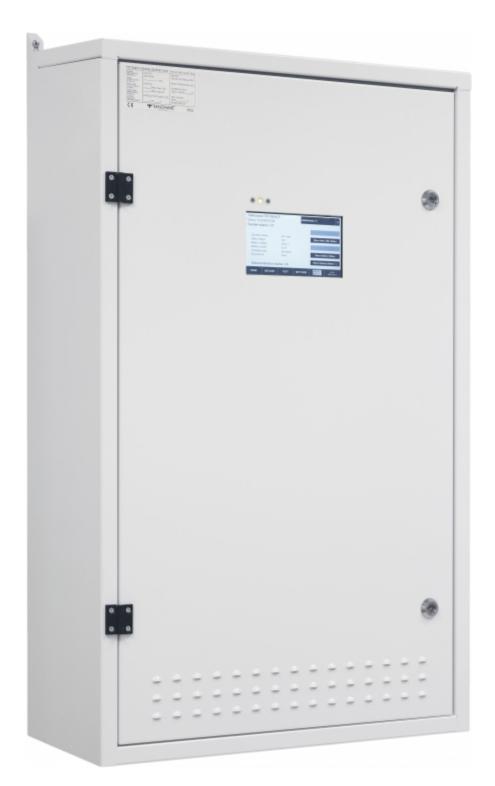

#### CENTRAL BATTERY SYSTEM TKT7524CFP

The central battery system in the TKT7 series offers an efficient, high-tech emergency lighting solution. You can easily modify the system according to your needs, making the new TKT7 series a truly flexible choice. The TKT7 series has a bright touch screen and logical user

interface, so it is easy to use. It also has automatic luminaire detection, which makes commissioning the luminaires in your system simple and fast. The central battery system is compatible with all of our 230 V addressable luminaires so you can replace an existing system with ease. The TKT7 series is an easy to adapt solution for locations which need different numbers of luminaires.

The central battery system in the TKT75C series is particularly suitable for medium-sized buildings. You can choose from models ranging from 4 to 24 output circuits. The maximum battery capacity is 65 Ah.