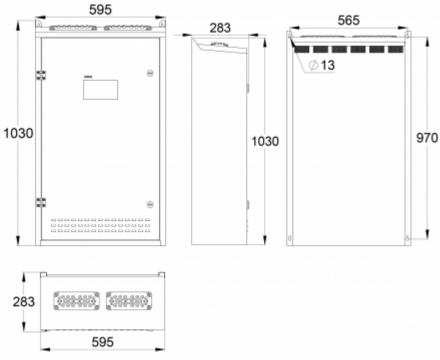

| Product Code                          | TKT7524CFP                          |
|---------------------------------------|-------------------------------------|
| Customs Code                          | 85044090                            |
| GTIN Code                             | 6438045025865                       |
| ETIM Product Class                    | EC002678                            |
| Length                                | 283 mm                              |
| Width                                 | 595 mm                              |
| Height                                | 1030 mm                             |
| Weight                                | 60.2 kg                             |
| Nominal Supply Voltage                | 3~ N/PE 220-240/380-415VAC, 50/60Hz |
| Nominal Output Voltage, Mains Supply  | 220-240 VAC                         |
| Output Voltage, Battery Supply        | 216 VDC                             |
| Battery Voltage                       | 216 VDC                             |
| Max Battery Capacity                  | 65 Ah                               |
| Max total load, mains operation       | 8400 VA                             |
| Max total load, battery operation 1 h | 6000 W                              |
| Max total load, battery operation 3 h | 3340 W                              |
| Number of Output Circuits             | 24 x 350 VA / W                     |
| Max Total Load, 1 h Duration          | 6000 W                              |
| Power Consumption                     | 9515 VA                             |
| IP Class                              | IP31                                |
| Body Material                         | sheet metal                         |
| Colour                                | RAL9003                             |