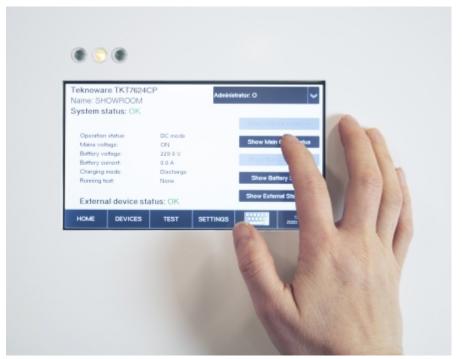

#### CENTRAL BATTERY SYSTEM TKT7524CFP

The central battery system in the TKT7 series offers an efficient, high-tech emergency lighting solution. You can easily modify the system according to your needs, making the new TKT7 series a truly flexible choice. The TKT7 series has a bright touch screen and logical user

interface, so it is easy to use. It also has automatic luminaire detection, which makes commissioning the luminaires in your system simple and fast. The central battery system is compatible with all of our 230 V addressable luminaires so you can replace an existing system with ease. The TKT7 series is an easy to adapt solution for locations which need different numbers of luminaires.