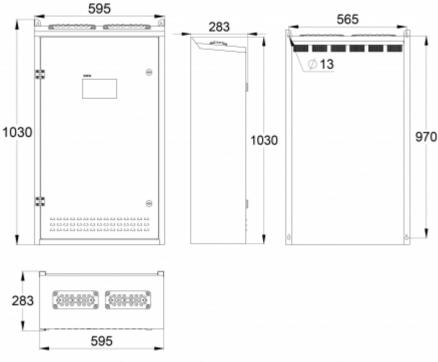

| Product Code                          | TKT7616CFP                          |
|---------------------------------------|-------------------------------------|
| Customs Code                          | 85044090                            |
| GTIN Code                             | 6438045025902                       |
| ETIM Product Class                    | EC002678                            |
| Length                                | 283 mm                              |
| Width                                 | 595 mm                              |
| Height                                | 1030 mm                             |
| Weight                                | 48.4 kg                             |
| Nominal Supply Voltage                | 3~ N/PE 220-240/380-415VAC, 50/60Hz |
| Nominal Output Voltage, Mains Supply  | 220-240 VAC                         |
| Output Voltage, Battery Supply        | 216 VDC                             |
| Battery Voltage                       | 216 VDC                             |
| Max Battery Capacity                  | 150 Ah                              |
| Max total load, mains operation       | 5600 VA                             |
| Max total load, battery operation 1 h | 5600 W                              |
| Max total load, battery operation 3 h | 5600 W                              |
| Number of Output Circuits             | 16 x 350 VA / W                     |
| Max Total Load, 1 h Duration          | 5600 W                              |
| Power Consumption                     | 8365 VA                             |
| IP Class                              | IP31                                |
| Body Material                         | sheet metal                         |
| Colour                                | RAL9003                             |