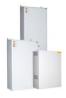

#### CENTRAL BATTERY SYSTEM TKT7616CFP

The central battery system in the TKT7 series offers an efficient, high-tech emergency lighting solution. You can easily modify the system according to your needs, making the new TKT7 series a truly flexible choice. The TKT7 series has a bright touch screen and logical user

The central battery system in the TKT76C series is particularly suitable for medium-sized buildings. You can choose from models ranging from 4 to 24 output circuits. The maximum battery capacity is 150 Ah.

| Product Code                          | TKT7616CFP                          |
|---------------------------------------|-------------------------------------|
| Customs Code                          | 85044090                            |
| GTIN Code                             | 6438045025902                       |
| ETIM Product Class                    | EC002678                            |
| Length                                | 283 mm                              |
| Width                                 | 595 mm                              |
| Height                                | 1030 mm                             |
| Weight                                | 48.4 kg                             |
| Nominal Supply Voltage                | 3~ N/PE 220-240/380-415VAC, 50/60Hz |
| Nominal Output Voltage, Mains Supply  | 220-240 VAC                         |
| Output Voltage, Battery Supply        | 216 VDC                             |
| Battery Voltage                       | 216 VDC                             |
| Max Battery Capacity                  | 150 Ah                              |
| Max total load, mains operation       | 5600 VA                             |
| Max total load, battery operation 1 h | 5600 W                              |
| Max total load, battery operation 3 h | 5600 W                              |
| Number of Output Circuits             | 16 x 350 VA / W                     |
| Max Total Load, 1 h Duration          | 5600 W                              |
| Power Consumption                     | 8365 VA                             |
| IP Class                              | IP31                                |
| Body Material                         | sheet metal                         |
| Colour                                | RAL9003                             |