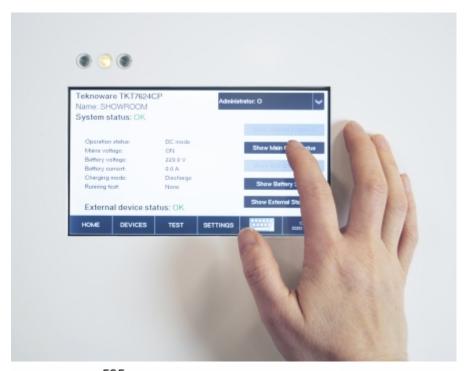

#### CENTRAL BATTERY SYSTEM TKT7616CFP

The central battery system in the TKT7 series offers an efficient, high-tech emergency lighting solution. You can easily modify the system according to your needs, making the new TKT7 series a truly flexible choice. The TKT7 series has a bright touch screen and logical user

interface, so it is easy to use. It also has automatic luminaire detection, which makes commissioning the luminaires in your system simple and fast. The central battery system is compatible with all of our 230 V addressable luminaires so you can replace an existing system with ease. The TKT7 series is an easy to adapt solution for locations which need different numbers of luminaires.