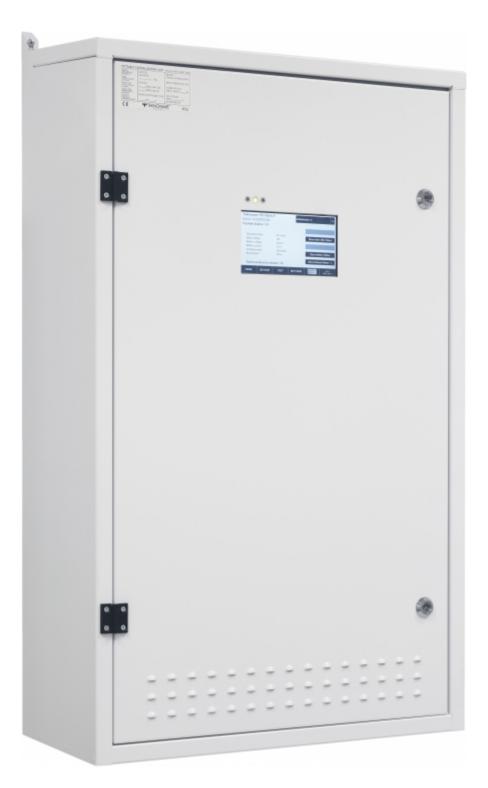

#### CENTRAL BATTERY SYSTEM TKT7616CFP

The central battery system in the TKT7 series offers an efficient, high-tech emergency lighting solution. You can easily modify the system according to your needs, making the new TKT7 series a truly flexible choice. The TKT7 series has a bright touch screen and logical user

interface, so it is easy to use. It also has automatic luminaire detection, which makes commissioning the luminaires in your system simple and fast. The central battery system is compatible with all of our 230 V addressable luminaires so you can replace an existing system with ease. The TKT7 series is an easy to adapt solution for locations which need different numbers of luminaires.

The central battery system in the TKT76C series is particularly suitable for medium-sized buildings. You can choose from models ranging from 4 to 24 output circuits. The maximum battery capacity is 150 Ah.