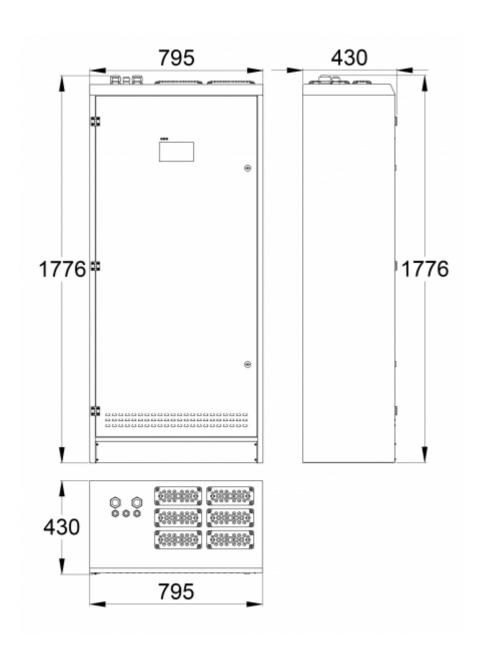

| Product Code                          | TKT7772CP                           |
|---------------------------------------|-------------------------------------|
| Customs Code                          | 85044090                            |
| GTIN Code                             | 6438045025988                       |
| ETIM Product Class                    | EC002678                            |
| Length                                | 430 mm                              |
| Width                                 | 795 mm                              |
| Height                                | 1755 mm                             |
| Weight                                | 117.2 kg                            |
| Nominal Supply Voltage                | 3~ N/PE 220-240/380-415VAC, 50/60Hz |
| Nominal Output Voltage, Mains Supply  | 220-240 VAC                         |
| Output Voltage, Battery Supply        | 216 VDC                             |
| Battery Voltage                       | 216 VDC                             |
| Max Battery Capacity                  | 450 Ah                              |
| Max total load, mains operation       | 25200 VA                            |
| Max total load, battery operation 1 h | 25200 W                             |
| Max total load, battery operation 3 h | 22740 W                             |
| Number of Output Circuits             | 72 x 350 VA / W                     |
| Max Total Load, 1 h Duration          | 25200 W                             |
| Power Consumption                     | 33510 VA                            |
| IP Class                              | IP31                                |
| Temperature Range Min - Max           | °C                                  |
| Glow Wire Test of Plastic Materials   | °C                                  |
| Body Material                         | sheet metal                         |
| Colour                                | RAL9003                             |
| Electrical Installation               |                                     |