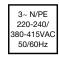

| Product Code                          | TKT7772CP                           |
|---------------------------------------|-------------------------------------|
| Customs Code                          | 85044090                            |
| GTIN Code                             | 6438045025988                       |
| ETIM Product Class                    | EC002678                            |
| Length                                | 430 mm                              |
| Width                                 | 795 mm                              |
| Height                                | 1755 mm                             |
| Weight                                | 117.2 kg                            |
| Nominal Supply Voltage                | 3~ N/PE 220-240/380-415VAC, 50/60Hz |
| Nominal Output Voltage, Mains Supply  | 220-240 VAC                         |
| Output Voltage, Battery Supply        | 216 VDC                             |
| Battery Voltage                       | 216 VDC                             |
| Max Battery Capacity                  | 450 Ah                              |
| Max total load, mains operation       | 25200 VA                            |
| Max total load, battery operation 1 h | 25200 W                             |
| Max total load, battery operation 3 h | 22740 W                             |
| Number of Output Circuits             | 72 x 350 VA / W                     |
| Max Total Load, 1 h Duration          | 25200 W                             |
| Power Consumption                     | 33510 VA                            |
| IP Class                              | IP31                                |
| Temperature Range Min - Max           | °C                                  |
| Glow Wire Test of Plastic Materials   | °C                                  |
| Body Material                         | sheet metal                         |
| Colour                                | RAL9003                             |
| Electrical Installation               |                                     |