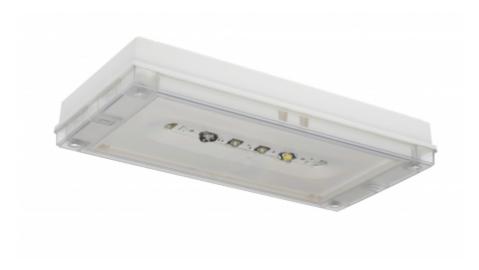

# SOLID ZONE LOWBAY EMERGENCY LIGHT TWS3292WM

## Self-contained Escap Emergency light for open areas with 1 h Super Capacitor and Lumi Test Self-testing

Solid Zone Lowbay has been developed for the emergency lighting of open areas.

High enclosure class (IP65) ensures that the luminaire is completely dust proof and water proof.

Solid Zone Lowbay is suitable for example for industrial premises and parking halls. Escap and centrally supplied luminaires are also suitable for outdoor use. The Solid luminaire uses long lasting leds as its light source.

Special attention has been paid to the design, for easy installation.