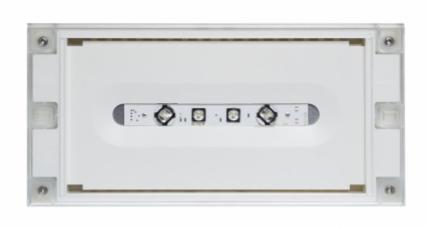

# SOLID ZONE LOWBAY EMERGENCY LIGHT TWS3292WM

## Self-contained Escap Emergency light for open areas with 1 h Super Capacitor and Lumi Test Self-testing

Solid Zone Lowbay has been developed for the emergency lighting of open areas.

High enclosure class (IP65) ensures that the luminaire is completely dust proof and water proof.

Solid Zone Lowbay is suitable for example for industrial premises and parking halls. Escap and centrally supplied luminaires are also suitable for outdoor use. The Solid luminaire uses long lasting leds as its light source.

Special attention has been paid to the design, for easy installation.