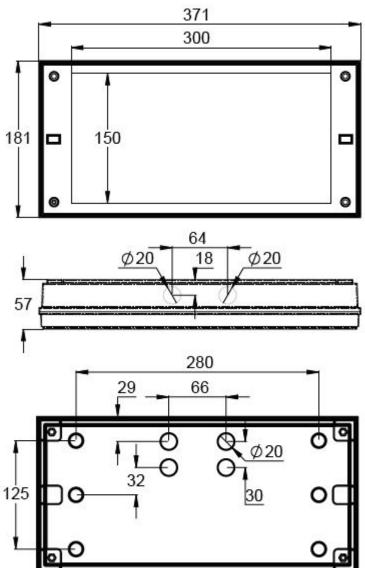

#### INDIVIDUALLY PACKED LIGHTS

Product Code

Y3292WM

| Product Code                        | TWS3292WM                 |
|-------------------------------------|---------------------------|
| Feature                             | Escap, Lumi Test          |
| Mounting (standard)                 | surface                   |
| Customs Code                        | 94056080                  |
| GTIN Code                           | 6438045021102             |
| ETIM Product Class                  | EC001957                  |
| Length                              | 371 mm                    |
| Width                               | 181 mm                    |
| Height                              | 57 mm                     |
| Weight                              | 1,5 kg                    |
| Backup                              | 1h                        |
| Max Input Power VA                  | 3 VA                      |
| Nominal Supply Voltage              | 220-240 V, 50/60 Hz AC    |
| Protection Class                    | II                        |
| IP Class                            | IP65                      |
| Temperature Range Min - Max         | -25+35 °C                 |
| Glow Wire Test of Plastic Materials | 850 °C                    |
| Light Source                        | LED                       |
| Body Material                       | plastic                   |
| Colour                              | RAL9003                   |
| Electrical Installation             | 2/3 x 2,5 mm <sup>2</sup> |
| Luminous Flux                       | 94 lm                     |