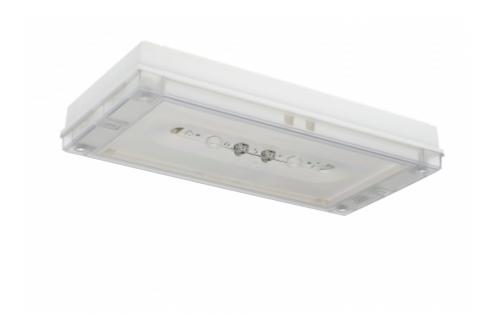

## SOLID ZONE MIDBAY EMERGENCY LIGHTTWS3692WM

## Self-contained Escap Emergency light for open areas with 1 h Super Capacitor and Lumi Test Self-testing

Designed for emergency lighting in open areas, Solid Zone Midbay is an emergency light with a IP65 enclosure.

The luminaire is completely dust proof and water proof, so it is suitable for example for industrial premises and parking halls. Escap and centrally supplied luminaires supplied luminaires are also suitable for outdoor use.

The Solid luminaire uses long lasting leds as its light source.

Special attention has been paid to the design, for easy installation.