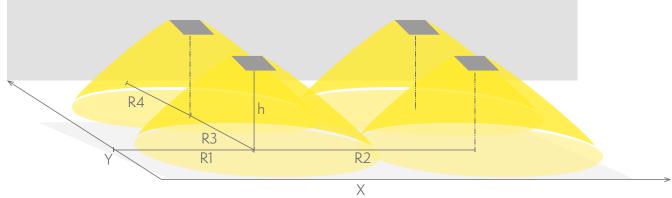

## Emergency lighting for open areas (ceiling mounting)

Table of 0,5 lux for open areas according to the norm EN 1838, 0,5 m edge district is considered in the table. Level of measurement 0,02 m, measurement result with battery operation.

R1 distance from wall (X axis)

R2 installation distance between lights (X axis)
R3 installation distance between lights (Y axis)
R4 distance from wall (Y axis)

#### TWS3692WM

| Mounting height (m) | Below the light lux | R1 (m)  | R2 (m)  | R3 (m)  | R4 (m)  |
|---------------------|---------------------|---------|---------|---------|---------|
|                     |                     | 0,5 lux | 0,5 lux | 0,5 lux | 0,5 lux |
| 2,5                 | 9                   | 2       | 6       | 6       | 2       |
| 3                   | 6,5                 | 2       | 6,5     | 6,5     | 2       |
| 4                   | 4                   | 2,5     | 7       | 7       | 2,5     |
| 6                   | 2                   | 3       | 8,5     | 8,5     | 3       |
| 8                   | 1                   | 3,5     | 9       | 9       | 3,5     |