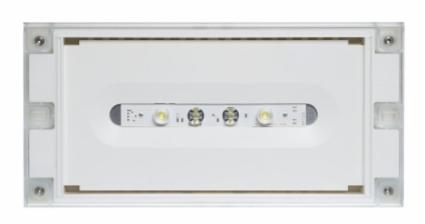

## SOLID ZONE MIDBAY EMERGENCY LIGHTTWS3692WM

## Self-contained Escap Emergency light for open areas with 1 h Super Capacitor and Lumi Test Self-testing

Designed for emergency lighting in open areas, Solid Zone Midbay is an emergency light with a IP65 enclosure.

The luminaire is completely dust proof and water proof, so it is suitable for example for industrial premises and parking halls. Escap and centrally supplied luminaires supplied luminaires are also suitable for outdoor use.

The Solid luminaire uses long lasting leds as its light source.

Special attention has been paid to the design, for easy installation.