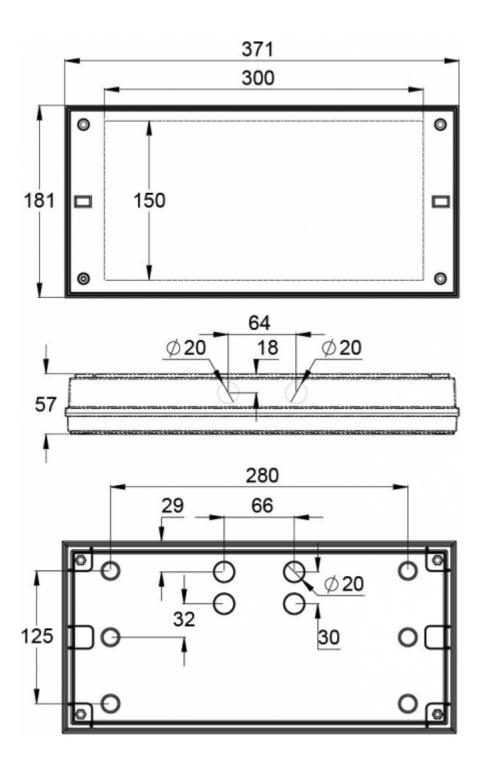

#### INDIVIDUALLY PACKED LIGHTS

Product Code

Y3692WM

| Product Code                        | TWS3692WM                 |
|-------------------------------------|---------------------------|
| Feature                             | Escap, Lumi Test          |
| Mounting (standard)                 | surface                   |
| Customs Code                        | 94056080                  |
| GTIN Code                           | 6438045021126             |
| ETIM Product Class                  | EC001957                  |
| Length                              | 371 mm                    |
| Width                               | 181 mm                    |
| Height                              | 57 mm                     |
| Weight                              | 1,5 kg                    |
| Backup                              | 1h                        |
| Max Input Power VA                  | 3 VA                      |
| Nominal Supply Voltage              | 220-240 V, 50/60 Hz AC    |
| Protection Class                    |                           |
| IP Class                            | IP65                      |
| Temperature Range Min - Max         | -25+35 °C                 |
| Glow Wire Test of Plastic Materials | 850 °C                    |
| Light Source                        | LED                       |
| Body Material                       | plastic                   |
| Colour                              | RAL9003                   |
| Electrical Installation             | 2/3 x 2,5 mm <sup>2</sup> |
| Luminous Flux                       | 93 lm                     |