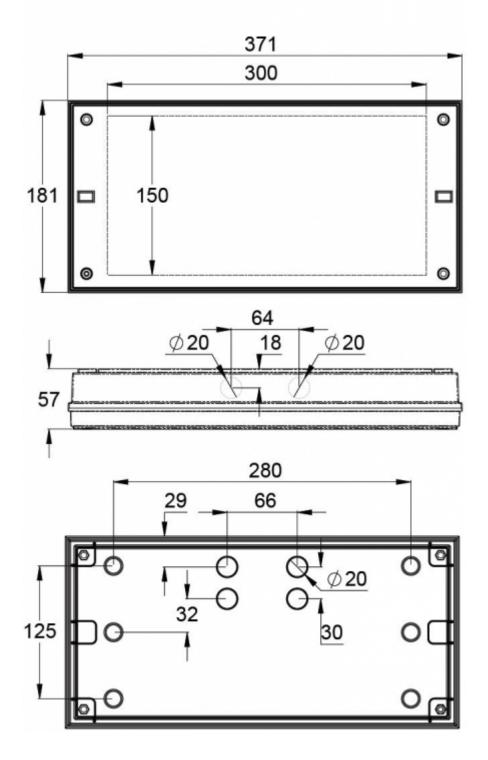

#### Y4292WA

| Product Code                        | TWS4292WA                       |
|-------------------------------------|---------------------------------|
| Feature                             | Aalto Control, Escap, Lumi Test |
| Mounting (standard)                 | surface                         |
| Customs Code                        | 94056080                        |
| GTIN Code                           | 6438045021157                   |
| ETIM Product Class                  | EC001957                        |
| Length                              | 371 mm                          |
| Width                               | 181 mm                          |
| Height                              | 57 mm                           |
| Weight                              | 1,1 kg                          |
| Backup                              | 1h                              |
| Max Input Power VA                  | 3 VA                            |
| Nominal Supply Voltage              | 220-240 V, 50/60 Hz AC          |
| Protection Class                    | Ш                               |
| IP Class                            | IP65                            |
| Temperature Range Min - Max         | -25+35 °C                       |
| Glow Wire Test of Plastic Materials | 850 °C                          |
| Light Source                        | LED                             |
| Body Material                       | plastic                         |
| Colour                              | RAL9003                         |
| Electrical Installation             | 2/3 x 2,5 mm <sup>2</sup>       |
| Luminous Flux                       | 90 lm                           |