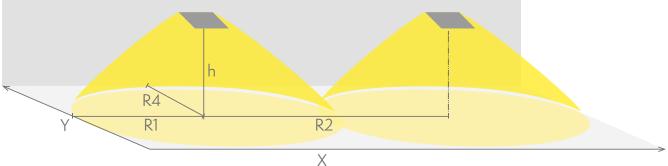

## Emergency lighting for escape routes (ceiling mounting)

Table of 1 lux for escape routes in the middle line according to the norm EN 1838.

Level of measurement 0,02 m, measurement result with battery operation.

R1 distance from wall (X axis) R2 installation distance between lights (X axis) R4 distance from wall (Y axis) TWS4292WA

| Mounting height (m) | Below the light lux | R1 (m) | R2 (m) | R4 (m) |
|---------------------|---------------------|--------|--------|--------|
|                     |                     | 1 lux  | 1 lux  | 1 lux  |
| 2,5                 | 2,5                 | 7      | 16     | 1      |
| 3                   | 1,5                 | 8      | 18     | 1      |