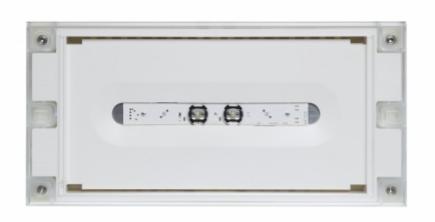

## SOLID LINE LOWBAY EMERGENCY LIGHTTWS4292WA

# Self-contained Escap Emergency light with 1 h Super Capacitor and Wireless Central Monitoring

Solid Line Lowbay are designed for Escape route emergency lighting. The luminaire is completely dust proof and water proof, so for example it is suitable for industrial premises and parking halls. Escap and centrally supplied luminaires are also suitable for outdoor use.

The Solid luminaire uses long lasting leds as its light source.

Special attention has been paid to the design, for easy installation.

We reserve the rights to make modifications without notice. Copyright © 2024 Teknoware. All rights reserved. Date: May 06, 2024 | Source: www.teknoware.fi/en/emergency-lighting/solid-line-lowbay-emergency-lighttws4292wa